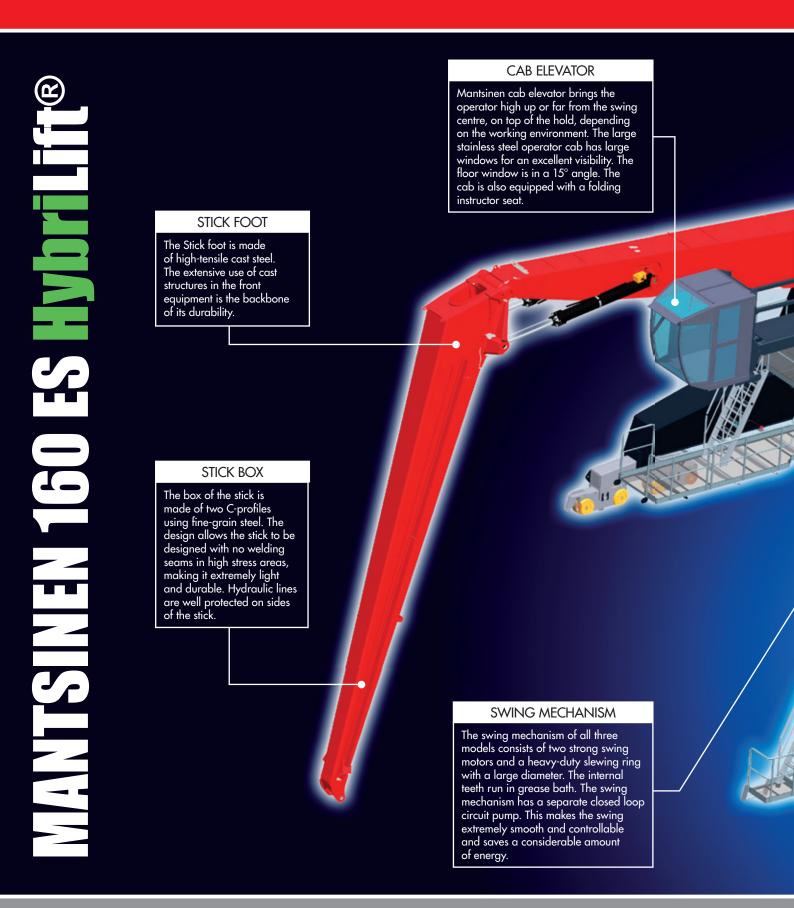

# **OUR HYBRID EVOLUTION IN ACTION**

More load, less energy



More load, less energy

2006

HybriLift® Testing and Development

2008

200 **HybriLift®** into Production and Operation

2010

120 **HybriLift**® into Production and Operation

**2011** 

Brand new 160 **HybriLift®** is Launched and in Operation

Increases Energy Efficiency by up to 35%

The unique HybriLift® energy storage and redelivery system increases energy efficiency by recycling up to 35 % of the energy used to lift the main boom.

Mantsinen HybriLift® cranes use smaller diesel engines or electric motors for better fuel economy and lower emissions.

Specially designed for bulk material and general cargo handling, with a wide range of attachments.











More load, <u>less</u> energy

#### lift your efficiency to the next level with hydraulic precision



## **MANTSINEN**



HORIZONTAL LIFTING RANGE (METRES)

### **MANTSINEN 120 ES HybriLift® - Technical specifications**

| Front equipment                       |                                                         |
|---------------------------------------|---------------------------------------------------------|
| Max. horizontal reach                 | Approx. 27 m                                            |
| Lifting capacity (approx.)            | 9 t /20 m (max. horizontal reach 27 m)                  |
| Lifting capacity Heavy Lift (approx.) | 11 t /20 m (max. horizontal reach 27 m)                 |
| 5                                     |