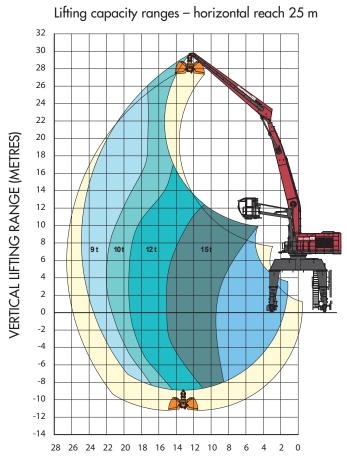

### lift your efficiency to the next level with hydraulic precision

HORIZONTAL LIFTING RANGE (METRES)

#### **MANTSINEN 160 ES HybriLift® - Technical specifications**

| Front equipment                       |                                                         |
|---------------------------------------|---------------------------------------------------------|
| Max. horizontal reach                 | Approx. 29 m                                            |
| Lifting capacity (approx.)            | 18 t /20 m (max. horizontal reach 26 m)                 |
| Lifting capacity Heavy Lift (approx.) | 20 t /20 m (max. horizontal reach 26 m)                 |
|                                       |                                                         |
| Electric motor 160 ES                 |                                                         |
| Power                                 | 315 kW / 1 500 r/min                                    |
| Voltage                               | 400 to 690 V                                            |
|                                       |                                                         |
| Cab elevator N2-6000                  |                                                         |
| Horizontal movement                   | Max. 11 m from swing centre                             |
| Vertical movement                     | Operator eye level max. 13 m (undercarriage height 7 m) |