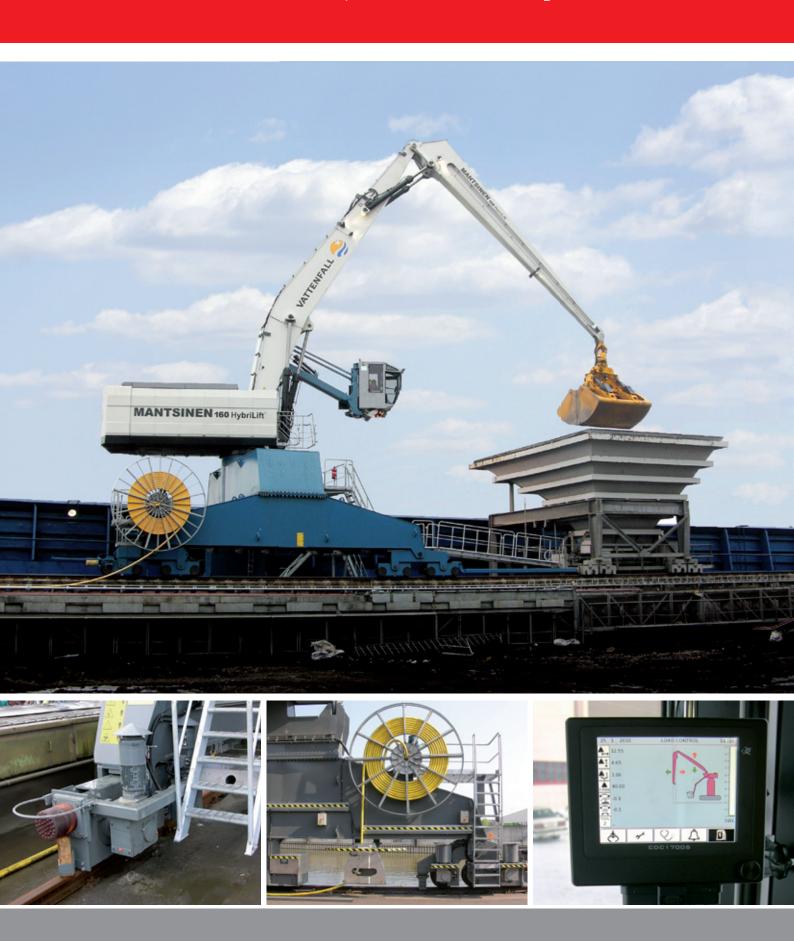

120 **HybriLift**® into Production and Operation

**2011** 

Brand new 160 **HybriLift®** is Launched and in Operation

Increases Energy Efficiency by up to 35%

The unique HybriLift® energy storage and redelivery system increases energy efficiency by recycling up to 35 % of the energy used to lift the main boom.

Mantsinen HybriLift® cranes use smaller diesel engines or electric motors for better fuel economy and lower emissions.

Specially designed for bulk material and general cargo handling, with a wide range of attachments.