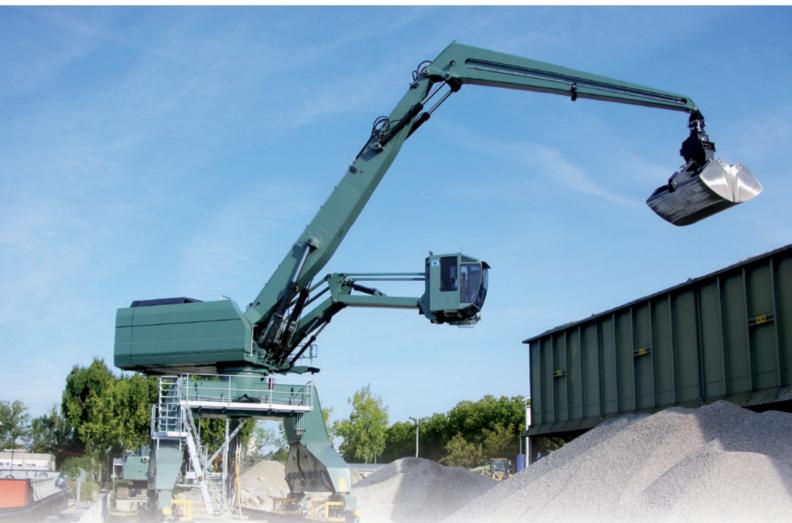

Mantsinen HybriLift® cranes use smaller diesel engines or electric motors for better fuel economy and lower emissions.

Specially designed for bulk material and general cargo handling, with a wide range of attachments.

#### lift your efficiency to the next level with hydraulic precision