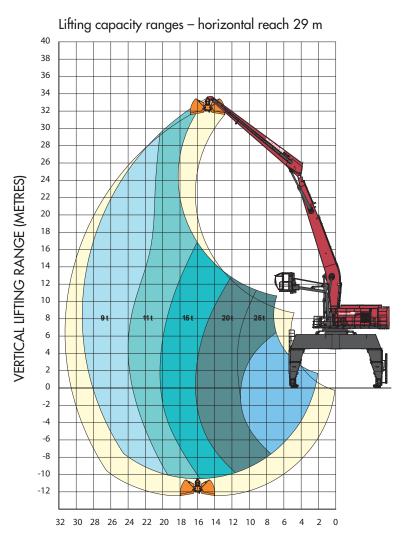

Illustrated machines can have optional equipment. Specifications subject to change without prior notice.

HORIZONTAL LIFTING RANGE (METRES)

#### **MANTSINEN 200 ES HybriLift® - Technical specifications**

| Front equipment                       |                                                         |
|---------------------------------------|---------------------------------------------------------|
| Max. horizontal reach                 | Approx. 37 m                                            |
| Lifting capacity (approx.)            | 25 t /20 m (max. horizontal reach 32 m)                 |
| Lifting capacity Heavy Lift (approx.) | 40 t /18 m (max. horizontal reach 24 m)                 |
|                                       |                                                         |
| Electric motor 200 ES                 |                                                         |
| Power                                 | 355 kW / 1 500 r/min                                    |
| Voltage                               | 400 to 690 V                                            |
|                                       |                                                         |
| Cab elevator N2-6000                  |                                                         |
| Horizontal movement                   | Max. 11 m from swing centre                             |
| Vertical movement                     | Operator eye level max. 15 m (undercarriage height 9 m) |