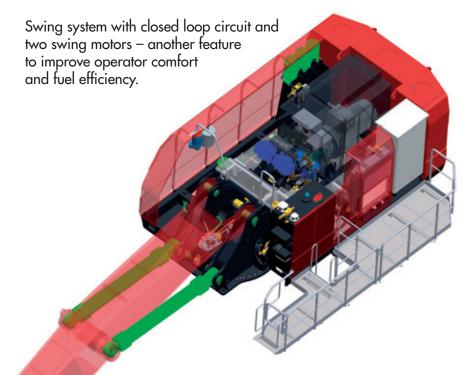

120 **HybriLift**® into Production and Operation

**2011** 

Brand new 160 **HybriLift®** is Launched and in Operation

Increases Energy Efficiency by up to 35%

The unique HybriLift® energy storage and redelivery system increases energy efficiency by recycling up to 35 % of the energy used to lift the main boom.