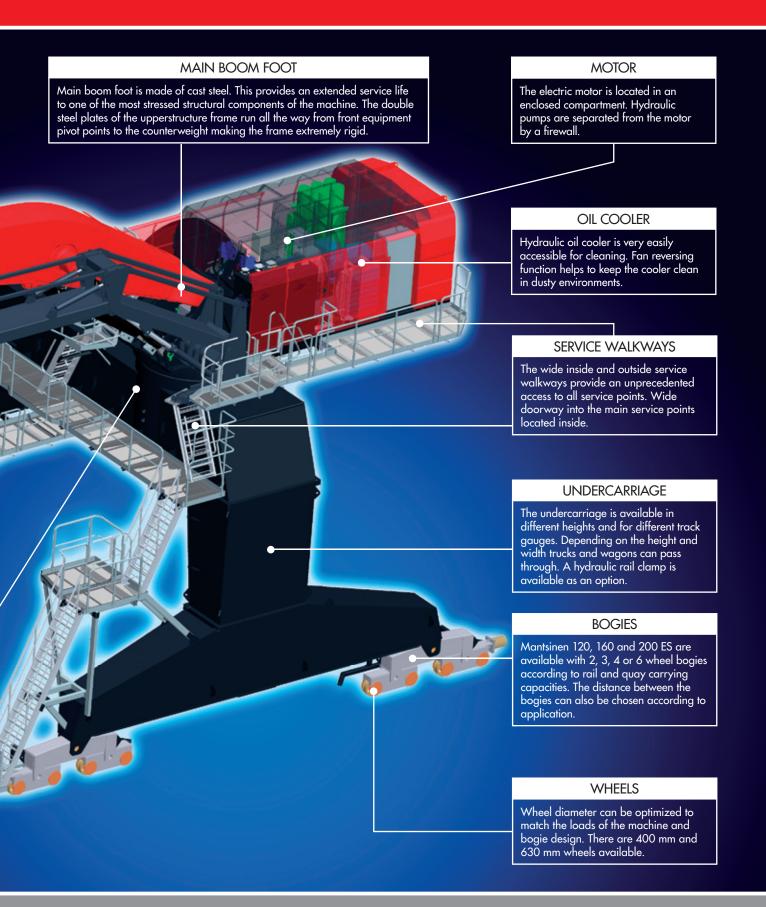

## **MANTSINEN**

HORIZONTAL LIFTING RANGE (METRES)

### **MANTSINEN 120 ES HybriLift® - Technical specifications**

| Front equipment                       |                                                         |
|---------------------------------------|---------------------------------------------------------|
| Max. horizontal reach                 | Approx. 27 m                                            |
| Lifting capacity (approx.)            | 9 t /20 m (max. horizontal reach 27 m)                  |
| Lifting capacity Heavy Lift (approx.) | 11 t /20 m (max. horizontal reach 27 m)                 |
| 5                                     |                                                         |
| Electric motor 120 ES                 |                                                         |
| Power                                 | 250 kW / 1 500 r/min                                    |
| Voltage                               | 400 to 690 V                                            |
|                                       |                                                         |
| Cab elevator N2-5000                  |                                                         |
| Horizontal movement                   | Max. 8,5 m from swing centre                            |
| Vertical movement                     | Operator eye level max. 13 m (undercarriage height 7 m) |