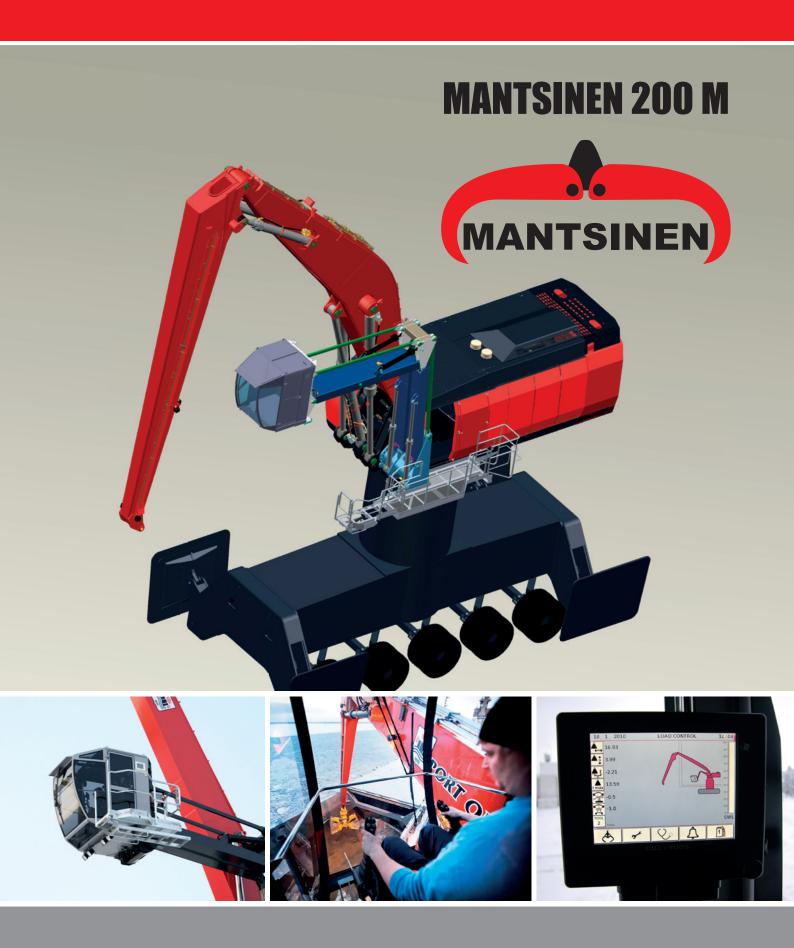

More load, less energy

### **MANTSINEN 200 M**



## More load, less energy



# MANTSINEN

## **MANTSINEN 200 M - Technical specifications**

| Max. horizontal reach   35 m     Lifting capacity (approx.)   25 t / 20 m (max. horizontal reach 32 m)     Lifting capacity Heavy Lift approx. (option)   40 t / 18 m (max. horizontal reach 24 m)     Engine   Image: Caterpillar C - 18 ACERT     Power   522 kW / 1 800 r/min     Number of cylinders   6     Displacement   18,1 1     Hydraulic system   Image: Caterpillar C - 18 ACERT     Oil flow, front equipment and drive   2 x 760 l/min     Oil flow, front equipment and drive   2 x 760 l/min     Oil flow, swing   500 l/min, closed loop circuit     Working pressures   Equipment 330 bar, swing 300 bar, drive 330 bar     Swing speed   0 - 5,2 r/min