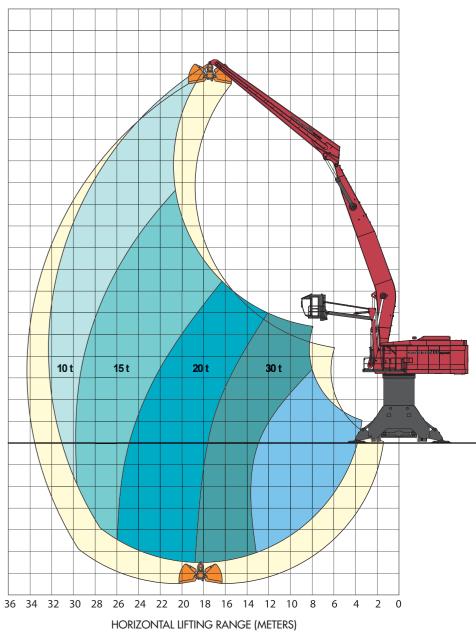

## **MANTSINEN 200 M - Technical specifications**

| Max. horizontal reach   35 m     Lifting capacity (approx.)   25 t / 20 m (max. horizontal reach 32 m)     Lifting capacity Heavy Lift approx. (option)   40 t / 18 m (max. horizontal reach 24 m)     Engine   Image: Caterpillar C - 18 ACERT     Power   522 kW / 1 800 r/min     Number of cylinders   6     Displacement   18,1 1     Hydraulic system   Image: Caterpillar C - 18 ACERT     Oil flow, front equipment and drive   2 x 760 l/min     Oil flow, front equipment and drive   2 x 760 l/min     Oil flow, swing   500 l/min, closed loop circuit     Working pressures   Equipment 330 bar, swing 300 bar, drive 330 bar     Swing speed   0 - 5,2 r/min     Undercarriage   Heights     Heights   3,5 m to 7 m     Number of axles   5     Wheelbase   4 x 2 000 mm     Tyres   20 x 16.00 - 25     Service brakes   Drum brakes     Parking brake   Automatic wet multi-disc brakes     Drive speed   0 - 5 km/h     Caterpilder two work attachment   Max. operator eye level approx. 14 m, with 7 m undercarriage height     Horizontal movement   Max. operator eye level approx. 14 m, with 7 m undercarriage height     Horizontal movement   Max. operator eye level approx. 14 m, with 7 m undercarriage height <tr< th=""><th>Front equipment</th><th></th></tr<>                                                                                                                                                                                                                                                                                                                                                                                                                                                                                                                                                                                                                            | Front equipment                              |                                                                     |
|--------------------------------------------------------------------------------------------------------------------------------------------------------------------------------------------------------------------------------------------------------------------------------------------------------------------------------------------------------------------------------------------------------------------------------------------------------------------------------------------------------------------------------------------------------------------------------------------------------------------------------------------------------------------------------------------------------------------------------------------------------------------------------------------------------------------------------------------------------------------------------------------------------------------------------------------------------------------------------------------------------------------------------------------------------------------------------------------------------------------------------------------------------------------------------------------------------------------------------------------------------------------------------------------------------------------------------------------------------------------------------------------------------------------------------------------------------------------------------------------------------------------------------------------------------------------------------------------------------------------------------------------------------------------------------------------------------------------------------------------------------------------------------------------------------------------------------------------------------------------------------------------------------------------------|----------------------------------------------|---------------------------------------------------------------------|
| Lifting capacity Heavy Lift approx. (option)     40 t /18 m (max. horizontal reach 24 m)       Engine     Iype     Caterpillar C - 18 ACERT       Power     522 kW / 1 800 r/min       Number of cylinders     6       Displacement     18,1 1       Hydraulic system     2 x 760 l/min       Oil flow, front equipment and drive     2 x 760 l/min       Oil flow, front equipment and drive     2 x 760 l/min       Oil flow, front equipment and drive     2 x 760 l/min       Oil flow, front equipment and drive     2 x 760 l/min       Undercarriage     Equipment 330 bar, swing 300 bar, drive 330 bar       Working pressures     Equipment 330 bar, swing 300 bar, drive 330 bar       Swing speed     0 - 5,2 r/min       Undercarriage     Heights       Heights     3,5 m to 7 m       Number of axles     5       Wheelbase     4 x 2 000 mm       Tyres     20 x 16.00 - 25       Service brakes     Drum brakes       Parking brake     Automatic wet multi-disc brakes       Drive speed     0 - 5 km/h       Cab elevator N2-6000     Vertical movement       Vertical movement     Max. operator eye level approx. 14 m, with 7 m undercarriage height                                                                                                                                                                                                                                                                                                                                                                                                                                                                                                                                                                                                                                                                                                                                               | Max. horizontal reach                        | 35 m                                                                |
| Engine     Type     Power     522 kW / 1 800 r/min     Number of cylinders     6     Displacement     Hydraulic system     Oil flow, front equipment and drive     2 x 760 1/min     Oil flow, front equipment and drive     2 x 760 1/min     Oil flow, front equipment and drive     2 x 760 1/min     Oil flow, swing     500 1/min, closed loop circuit     Working pressures     Equipment 330 bar, swing 300 bar, drive 330 bar     Swing speed     0 - 5,2 r/min     Undercarriage     Heights     3,5 m to 7 m     Number of axles     5     Wheelbase     1 x 2 000 mm     Tyres     20 x 16.00 - 25     Service brakes     Parking brake     Automatic wet multi-disc brakes     Drive speed     0 - 5 km/h     Cab elevator N2-6000     Veritcal movement     Horizontal movement     11 m from swing centre     Weight without work attachment     Depending on configuration     Approx. 230 - 250 t                                                                                                                                                                                                                                                                                                                                                                                                                                                                                                                                                                                                                                                                                                                                                                                                                                                                                                                                                                                                        | Lifting capacity (approx.)                   | 25 t / 20 m (max. horizontal reach 32 m)                            |
| Type     Caterpillar C - 18 ACERT       Power     522 kW / 1 800 r/min       Number of cylinders     6       Displacement     18,1 l       Hydraulic system                                                                                                                                                                                                                                                                                                                                                                                                                                                                                                                                                                                                                                                                                                                                                                                                                                                                                                                                                                                                                                                                                                                                                                                                                                                                                                                                                                                                                                                                                                                                                                                                                                                                                                                                                              | Lifting capacity Heavy Lift approx. (option) | 40 t /18 m (max. horizontal reach 24 m)                             |
| Power     522 kW / 1 800 r/min       Number of cylinders     6       Displacement     18,11       Hydraulic system     2 x 760 l/min       Oil flow, front equipment and drive     2 x 760 l/min       Oil flow, swing     500 l/min, closed loop circuit       Working pressures     Equipment 330 bar, swing 300 bar, drive 330 bar       Swing speed     0 - 5,2 r/min       Undercarriage     18,11       Heights     3,5 m to 7 m       Number of axles     5       Wheelbase     4 x 2 000 mm       Tyres     20 x 16.00 - 25       Service brakes     Drum brakes       Parking brake     Automatic wet multi-disc brakes       Drive speed     0 - 5 km/h       Cab elevator N2-6000     Vertical movement       Veritad movement     Max. operator eye level approx. 14 m, with 7 m undercarriage height       Horizontal movement     11 m from swing centre       Weight without work attachment     Depending on configuration       Approx. 230 – 250 t     Refill capacities                                                                                                                                                                                                                                                                                                                                                                                                                                                                                                                                                                                                                                                                                                                                                                                                                                                                                                                               | Engine                                       |                                                                     |
| Number of cylinders     6       Displacement     18,11       Hydraulic system     0il flow, front equipment and drive     2 x 760 l/min       Oil flow, swing     500 l/min, closed loop circuit       Working pressures     Equipment 330 bar, swing 300 bar, drive 330 bar       Swing speed     0 - 5,2 r/min       Undercarriage     14 x 2 000 mm       Heights     3,5 m to 7 m       Number of axles     5       Wheelbase     4 x 2 000 mm       Tyres     20 x 16.00 - 25       Service brakes     Drum brakes       Parking brake     Automatic wet multi-disc brakes       Drive speed     0 - 5 km/h       Cab elevator N2-6000     Vertical movement       Vertical movement     Max. operator eye level approx. 14 m, with 7 m undercarriage height       Horizontal movement     11 m from swing centre       Weight without work attachment     Depending on configuration       Depending on configuration     Approx. 230 - 250 t                                                                                                                                                                                                                                                                                                                                                                                                                                                                                                                                                                                                                                                                                                                                                                                                                                                                                                                                                                      | Туре                                         | Caterpillar C - 18 ACERT                                            |
| Displacement     18,1 l       Hydraulic system     0il flow, front equipment and drive     2 x 760 l/min       Oil flow, swing     500 l/min, closed loop circuit     Working pressures       Working pressures     Equipment 330 bar, swing 300 bar, drive 330 bar       Swing speed     0 - 5,2 r/min       Undercarriage     Heights       Heights     3,5 m to 7 m       Number of axles     5       Wheelbase     4 x 2 000 mm       Tyres     20 x 16.00 - 25       Service brakes     Drum brakes       Parking brake     Automatic wet multi-disc brakes       Drive speed     0 - 5 km/h       Cab elevator N2-6000     Vertical movement       Vertical movement     11 m from swing centre       Weight without work attachment     Depending on configuration       Depending on configuration     Approx. 230 - 250 t                                                                                                                                                                                                                                                                                                                                                                                                                                                                                                                                                                                                                                                                                                                                                                                                                                                                                                                                                                                                                                                                                       | Power                                        | 522 kW / 1 800 r/min                                                |
| Hydraulic system       Oil flow, front equipment and drive     2 x 760 l/min       Oil flow, swing     500 l/min, closed loop circuit       Working pressures     Equipment 330 bar, swing 300 bar, drive 330 bar       Swing speed     0 - 5,2 r/min       Undercarriage     1       Heights     3,5 m to 7 m       Number of axles     5       Wheelbase     4 x 2 000 mm       Tyres     20 x 16.00 - 25       Service brakes     Drum brakes       Parking brake     Automatic wet multi-disc brakes       Drive speed     0 - 5 km/h       Cab elevator N2-6000     Vertical movement       Veright without work attachment     11 m from swing centre       Weight without work attachment     Approx. 230 - 250 t       Refill capacities     Refill capacities                                                                                                                                                                                                                                                                                                                                                                                                                                                                                                                                                                                                                                                                                                                                                                                                                                                                                                                                                                                                                                                                                                                                                   | Number of cylinders                          | 6                                                                   |
| Oil flow, front equipment and drive     2 x 760 l/min       Oil flow, swing     500 l/min, closed loop circuit       Working pressures     Equipment 330 bar, swing 300 bar, drive 330 bar       Swing speed     0 - 5,2 r/min       Undercarriage     Image: Comparison of the system o | Displacement                                 | 18,1                                                                |
| Oil flow, swing     500 l/min, closed loop circuit       Working pressures     Equipment 330 bar, swing 300 bar, drive 330 bar       Swing speed     0 - 5,2 r/min       Undercarriage     1       Heights     3,5 m to 7 m       Number of axles     5       Wheelbase     4 x 2 000 mm       Tyres     20 x 16.00 - 25       Service brakes     Drum brakes       Parking brake     Automatic wet multi-disc brakes       Drive speed     0 - 5 km/h       Cab elevator N2-6000     Vertical movement       Vertical movement     Max. operator eye level approx. 14 m, with 7 m undercarriage height       Horizontal movement     11 m from swing centre       Weight without work attachment     Approx. 230 - 250 t       Refill capacities     Refill capacities                                                                                                                                                                                                                                                                                                                                                                                                                                                                                                                                                                                                                                                                                                                                                                                                                                                                                                                                                                                                                                                                                                                                                  | Hydraulic system                             |                                                                     |
| Working pressures     Equipment 330 bar, swing 300 bar, drive 330 bar       Swing speed     0 – 5,2 r/min       Undercarriage     3,5 m to 7 m       Heights     3,5 m to 7 m       Number of axles     5       Wheelbase     4 x 2 000 mm       Tyres     20 x 16.00 – 25       Service brakes     Drum brakes       Parking brake     Automatic wet multi-disc brakes       Drive speed     0 - 5 km/h       Cab elevator N2-6000       Vertical movement     Max. operator eye level approx. 14 m, with 7 m undercarriage height       Horizontal movement     11 m from swing centre       Weight without work attachment     Approx. 230 – 250 t       Refill capacities     Refill capacities                                                                                                                                                                                                                                                                                                                                                                                                                                                                                                                                                                                                                                                                                                                                                                                                                                                                                                                                                                                                                                                                                                                                                                                                                      | Oil flow, front equipment and drive          | 2 x 760 l/min                                                       |
| Swing speed     0 - 5,2 r/min       Undercarriage       Heights     3,5 m to 7 m       Number of axles     5       Wheelbase     4 x 2 000 mm       Tyres     20 x 16.00 - 25       Service brakes     Drum brakes       Parking brake     Automatic wet multi-disc brakes       Drive speed     0 - 5 km/h       Cab elevator N2-6000       Vertical movement     Max. operator eye level approx. 14 m, with 7 m undercarriage height       Horizontal movement     11 m from swing centre       Weight without work attachment     Approx. 230 - 250 t       Refill capacities     Refill capacities                                                                                                                                                                                                                                                                                                                                                                                                                                                                                                                                                                                                                                                                                                                                                                                                                                                                                                                                                                                                                                                                                                                                                                                                                                                                                                                   | Oil flow, swing                              |                                                                     |
| Undercarriage       Heights     3,5 m to 7 m       Number of axles     5       Wheelbase     4 x 2 000 mm       Tyres     20 x 16.00 - 25       Service brakes     Drum brakes       Parking brake     Automatic wet multi-disc brakes       Drive speed     0 - 5 km/h       Cab elevator N2-6000     Vertical movement       Vertical movement     Max. operator eye level approx. 14 m, with 7 m undercarriage height       Horizontal movement     11 m from swing centre       Weight without work attachment     Depending on configuration       Approx. 230 - 250 t     Refill capacities                                                                                                                                                                                                                                                                                                                                                                                                                                                                                                                                                                                                                                                                                                                                                                                                                                                                                                                                                                                                                                                                                                                                                                                                                                                                                                                        | Working pressures                            |                                                                     |
| Heights     3,5 m to 7 m       Number of axles     5       Wheelbase     4 x 2 000 mm       Tyres     20 x 16.00 - 25       Service brakes     Drum brakes       Parking brake     Automatic wet multi-disc brakes       Drive speed     0 - 5 km/h       Cab elevator N2-6000       Vertical movement     Max. operator eye level approx. 14 m, with 7 m undercarriage height       Horizontal movement     11 m from swing centre       Weight without work attachment     Depending on configuration       Approx. 230 - 250 t     Refill capacities                                                                                                                                                                                                                                                                                                                                                                                                                                                                                                                                                                                                                                                                                                                                                                                                                                                                                                                                                                                                                                                                                                                                                                                                                                                                                                                                                                  | Swing speed                                  | 0 – 5,2 r/min                                                       |
| Number of axles     5       Wheelbase     4 x 2 000 mm       Tyres     20 x 16.00 - 25       Service brakes     Drum brakes       Parking brake     Automatic wet multi-disc brakes       Drive speed     0 - 5 km/h       Cab elevator N2-6000       Vertical movement     Max. operator eye level approx. 14 m, with 7 m undercarriage height       Horizontal movement     11 m from swing centre       Weight without work attachment     Depending on configuration       Approx. 230 - 250 t     Refill capacities                                                                                                                                                                                                                                                                                                                                                                                                                                                                                                                                                                                                                                                                                                                                                                                                                                                                                                                                                                                                                                                                                                                                                                                                                                                                                                                                                                                                 | Undercarriage                                |                                                                     |
| Wheelbase     4 x 2 000 mm       Tyres     20 x 16.00 – 25       Service brakes     Drum brakes       Parking brake     Automatic wet multi-disc brakes       Drive speed     0 - 5 km/h       Cab elevator N2-6000       Vertical movement     Max. operator eye level approx. 14 m, with 7 m undercarriage height       Horizontal movement     11 m from swing centre       Weight without work attachment     Depending on configuration       Approx. 230 – 250 t     Refill capacities                                                                                                                                                                                                                                                                                                                                                                                                                                                                                                                                                                                                                                                                                                                                                                                                                                                                                                                                                                                                                                                                                                                                                                                                                                                                                                                                                                                                                             |                                              |                                                                     |
| Tyres     20 x 16.00 - 25       Service brakes     Drum brakes       Parking brake     Automatic wet multi-disc brakes       Drive speed     0 - 5 km/h       Cab elevator N2-6000       Vertical movement     Max. operator eye level approx. 14 m, with 7 m undercarriage height       Horizontal movement     11 m from swing centre       Weight without work attachment     Depending on configuration       Approx. 230 - 250 t     Refill capacities                                                                                                                                                                                                                                                                                                                                                                                                                                                                                                                                                                                                                                                                                                                                                                                                                                                                                                                                                                                                                                                                                                                                                                                                                                                                                                                                                                                                                                                              |                                              |                                                                     |
| Service brakes     Drum brakes       Parking brake     Automatic wet multi-disc brakes       Drive speed     0 - 5 km/h       Cab elevator N2-6000       Vertical movement     Max. operator eye level approx. 14 m, with 7 m undercarriage height       Horizontal movement     11 m from swing centre       Weight without work attachment     Depending on configuration       Approx. 230 – 250 t     Refill capacities                                                                                                                                                                                                                                                                                                                                                                                                                                                                                                                                                                                                                                                                                                                                                                                                                                                                                                                                                                                                                                                                                                                                                                                                                                                                                                                                                                                                                                                                                              | Wheelbase                                    |                                                                     |
| Parking brake     Automatic wet multi-disc brakes       Drive speed     0 - 5 km/h       Cab elevator N2-6000       Vertical movement       Max. operator eye level approx. 14 m, with 7 m undercarriage height       Horizontal movement     11 m from swing centre       Weight without work attachment     Depending on configuration       Approx. 230 – 250 t     Refill capacities                                                                                                                                                                                                                                                                                                                                                                                                                                                                                                                                                                                                                                                                                                                                                                                                                                                                                                                                                                                                                                                                                                                                                                                                                                                                                                                                                                                                                                                                                                                                 | 1                                            |                                                                     |
| Drive speed     0 - 5 km/h       Cab elevator N2-6000     Max. operator eye level approx. 14 m, with 7 m undercarriage height       Horizontal movement     11 m from swing centre       Weight without work attachment     Depending on configuration       Approx. 230 – 250 t     Refill capacities                                                                                                                                                                                                                                                                                                                                                                                                                                                                                                                                                                                                                                                                                                                                                                                                                                                                                                                                                                                                                                                                                                                                                                                                                                                                                                                                                                                                                                                                                                                                                                                                                   |                                              |                                                                     |
| Cab elevator N2-6000       Vertical movement     Max. operator eye level approx. 14 m, with 7 m undercarriage height       Horizontal movement     11 m from swing centre       Weight without work attachment     Depending on configuration       Approx. 230 – 250 t     Refill capacities                                                                                                                                                                                                                                                                                                                                                                                                                                                                                                                                                                                                                                                                                                                                                                                                                                                                                                                                                                                                                                                                                                                                                                                                                                                                                                                                                                                                                                                                                                                                                                                                                            | Parking brake                                |                                                                     |
| Vertical movement     Max. operator eye level approx. 14 m, with 7 m undercarriage height       Horizontal movement     11 m from swing centre       Weight without work attachment     Depending on configuration       Approx. 230 – 250 t     Refill capacities                                                                                                                                                                                                                                                                                                                                                                                                                                                                                                                                                                                                                                                                                                                                                                                                                                                                                                                                                                                                                                                                                                                                                                                                                                                                                                                                                                                                                                                                                                                                                                                                                                                       | Drive speed                                  | 0 - 5 km/h                                                          |
| Horizontal movement   11 m from swing centre     Weight without work attachment     Depending on configuration     Approx. 230 – 250 t                                                                                                                                                                                                                                                                                                                                                                                                                                                                                                                                                                                                                                                                                                                                                                                                                                                                                                                                                                                                                                                                                                                                                                                                                                                                                                                                                                                                                                                                                                                                                                                                                                                                                                                                                                                   | Cab elevator N2-6000                         |                                                                     |
| Weight without work attachment     Depending on configuration     Approx. 230 – 250 t                                                                                                                                                                                                                                                                                                                                                                                                                                                                                                                                                                                                                                                                                                                                                                                                                                                                                                                                                                                                                                                                                                                                                                                                                                                                                                                                                                                                                                                                                                                                                                                                                                                                                                                                                                                                                                    | Vertical movement                            | Max. operator eye level approx. 14 m, with 7 m undercarriage height |
| Depending on configuration Approx. 230 – 250 t<br>Refill capacities                                                                                                                                                                                                                                                                                                                                                                                                                                                                                                                                                                                                                                                                                                                                                                                                                                                                                                                                                                                                                                                                                                                                                                                                                                                                                                                                                                                                                                                                                                                                                                                                                                                                                                                                                                                                                                                      | Horizontal movement                          | 11 m from swing centre                                              |
| Depending on configuration Approx. 230 – 250 t<br>Refill capacities                                                                                                                                                                                                                                                                                                                                                                                                                                                                                                                                                                                                                                                                                                                                                                                                                                                                                                                                                                                                                                                                                                                                                                                                                                                                                                                                                                                                                                                                                                                                                                                                                                                                                                                                                                                                                                                      | Weight without work attachment               |                                                                     |
|                                                                                                                                                                                                                                                                                                                                                                                                                                                                                                                                                                                                                                                                                                                                                                                                                                                                                                                                                                                                                                                                                                                                                                                                                                                                                                                                                                                                                                                                                                                                                                                                                                                                                                                                                                                                                                                                                                                          |                                              | Approx. 230 – 250 t                                                 |
| Hydraulic oil reservoir 1 800 l                                                                                                                                                                                                                                                                                                                                                                                                                                                                                                                                                                                                                                                                                                                                                                                                                                                                                                                                                                                                                                                                                                                                                                                                                                                                                                                                                                                                                                                                                                                                                                                                                                                                                                                                                                                                                                                                                          | Refill capacities                            |                                                                     |
|                                                                                                                                                                                                                                                                                                                                                                                                                                                                                                                                                                                                                                                                                                                                                                                                                                                                                                                                                                                                                                                                                                                                                                                                                                                                                                                                                                                                                                                                                                                                                                                                                                                                                                                                                                                                                                                                                                                          | Hydraulic oil reservoir                      | 1 800                                                               |
| Fuel tank 2 000 l                                                                                                                                                                                                                                                                                                                                                                                                                                                                                                                                                                                                                                                                                                                                                                                                                                                                                                                                                                                                                                                                                                                                                                                                                                                                                                                                                                                                                                                                                                                                                                                                                                                                                                                                                                                                                                                                                                        | Fuel tank                                    | 2 000                                                               |