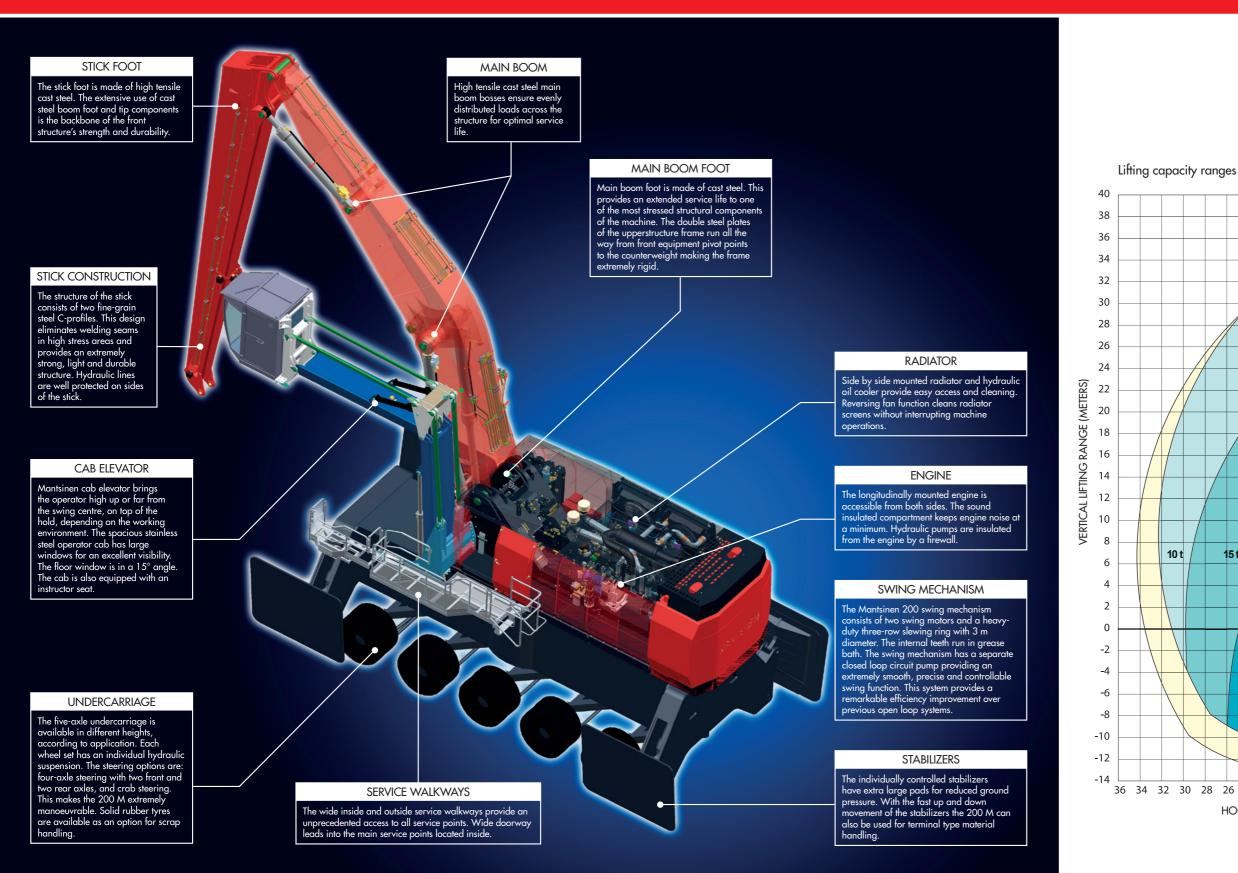

## **MANTSINEN 200 M - Technical specifications**

| Max. horizontal reach   35 m     Lifting capacity (approx.)   25 t / 20 m (max. horizontal reach 32 m)     Lifting capacity Heavy Lift approx. (option)   40 t / 18 m (max. horizontal reach 24 m)     Engine   Image: Caterpillar C - 18 ACERT     Power   522 kW / 1 800 r/min     Number of cylinders   6     Displacement   18,1 1     Hydraulic system   Image: Caterpillar C - 18 ACERT     Oil flow, front equipment and drive   2 x 760 l/min     Oil flow, front equipment and drive   2 x 760 l/min     Oil flow, swing   500 l/min, closed loop circuit     Working pressures   Equipment 330 bar, swing 300 bar, drive 330 bar     Swing speed   0 - 5,2 r/min     Undercarriage   Heights     Heights   3,5 m to 7 m     Number of axles   5     Wheelbase   4 x 2 000 mm     Tyres   20 x 16.00 - 25     Service brakes   Drum brakes     Parking brake   Automatic wet multi-disc brakes     Drive speed   0 - 5 km/h     Caterpilder two work attachment   Max. operator eye level approx. 14 m, with 7 m undercarriage height     Horizontal movement   Max. operator eye level approx. 14 m, with 7 m undercarriage height     Horizontal movement   Max. operator eye level approx. 14 m, with 7 m undercarriage height <tr< th=""><th>Front equipment</th><th></th></tr<>                                                                                                                                                                                                                                                                                                                                                                                                                                                                                                                                                                                                                            | Front equipment                              |                                                                     |
|--------------------------------------------------------------------------------------------------------------------------------------------------------------------------------------------------------------------------------------------------------------------------------------------------------------------------------------------------------------------------------------------------------------------------------------------------------------------------------------------------------------------------------------------------------------------------------------------------------------------------------------------------------------------------------------------------------------------------------------------------------------------------------------------------------------------------------------------------------------------------------------------------------------------------------------------------------------------------------------------------------------------------------------------------------------------------------------------------------------------------------------------------------------------------------------------------------------------------------------------------------------------------------------------------------------------------------------------------------------------------------------------------------------------------------------------------------------------------------------------------------------------------------------------------------------------------------------------------------------------------------------------------------------------------------------------------------------------------------------------------------------------------------------------------------------------------------------------------------------------------------------------------------------------------|----------------------------------------------|---------------------------------------------------------------------|
| Lifting capacity Heavy Lift approx. (option)     40 t /18 m (max. horizontal reach 24 m)       Engine     Iype     Caterpillar C - 18 ACERT       Power     522 kW / 1 800 r/min       Number of cylinders     6       Displacement     18,1 1       Hydraulic system     2 x 760 l/min       Oil flow, front equipment and drive     2 x 760 l/min       Oil flow, front equipment and drive     2 x 760 l/min       Oil flow, front equipment and drive     2 x 760 l/min       Oil flow, front equipment and drive     2 x 760 l/min       Undercarriage     Equipment 330 bar, swing 300 bar, drive 330 bar       Working pressures     Equipment 330 bar, swing 300 bar, drive 330 bar       Swing speed     0 - 5,2 r/min       Undercarriage     Heights       Heights     3,5 m to 7 m       Number of axles     5       Wheelbase     4 x 2 000 mm       Tyres     20 x 16.00 - 25       Service brakes     Drum brakes       Parking brake     Automatic wet multi-disc brakes       Drive speed     0 - 5 km/h       Cab elevator N2-6000     Vertical movement       Vertical movement     Max. operator eye level approx. 14 m, with 7 m undercarriage height                                                                                                                                                                                                                                                                                                                                                                                                                                                                                                                                                                                                                                                                                                                                               | Max. horizontal reach                        | 35 m                                                                |
| Engine     Type     Power     522 kW / 1 800 r/min     Number of cylinders     6     Displacement     Hydraulic system     Oil flow, front equipment and drive     2 x 760 1/min     Oil flow, front equipment and drive     2 x 760 1/min     Oil flow, front equipment and drive     2 x 760 1/min     Oil flow, swing     500 1/min, closed loop circuit     Working pressures     Equipment 330 bar, swing 300 bar, drive 330 bar     Swing speed     0 - 5,2 r/min     Undercarriage     Heights     3,5 m to 7 m     Number of axles     5     Wheelbase     1 x 2 000 mm     Tyres     20 x 16.00 - 25     Service brakes     Parking brake     Automatic wet multi-disc brakes     Drive speed     0 - 5 km/h     Cab elevator N2-6000     Veritcal movement     Horizontal movement     11 m from swing centre     Weight without work attachment     Depending on configuration     Approx. 230 - 250 t                                                                                                                                                                                                                                                                                                                                                                                                                                                                                                                                                                                                                                                                                                                                                                                                                                                                                                                                                                                                        | Lifting capacity (approx.)                   | 25 t / 20 m (max. horizontal reach 32 m)                            |
| Type     Caterpillar C - 18 ACERT       Power     522 kW / 1 800 r/min       Number of cylinders     6       Displacement     18,1 l       Hydraulic system                                                                                                                                                                                                                                                                                                                                                                                                                                                                                                                                                                                                                                                                                                                                                                                                                                                                                                                                                                                                                                                                                                                                                                                                                                                                                                                                                                                                                                                                                                                                                                                                                                                                                                                                                              | Lifting capacity Heavy Lift approx. (option) | 40 t /18 m (max. horizontal reach 24 m)                             |
| Power     522 kW / 1 800 r/min       Number of cylinders     6       Displacement     18,11       Hydraulic system     2 x 760 l/min       Oil flow, front equipment and drive     2 x 760 l/min       Oil flow, swing     500 l/min, closed loop circuit       Working pressures     Equipment 330 bar, swing 300 bar, drive 330 bar       Swing speed     0 - 5,2 r/min       Undercarriage     18,11       Heights     3,5 m to 7 m       Number of axles     5       Wheelbase     4 x 2 000 mm       Tyres     20 x 16.00 - 25       Service brakes     Drum brakes       Parking brake     Automatic wet multi-disc brakes       Drive speed     0 - 5 km/h       Cab elevator N2-6000     Vertical movement       Veritad movement     Max. operator eye level approx. 14 m, with 7 m undercarriage height       Horizontal movement     11 m from swing centre       Weight without work attachment     Depending on configuration       Approx. 230 – 250 t     Refill capacities                                                                                                                                                                                                                                                                                                                                                                                                                                                                                                                                                                                                                                                                                                                                                                                                                                                                                                                               | Engine                                       |                                                                     |
| Number of cylinders     6       Displacement     18,11       Hydraulic system     0il flow, front equipment and drive     2 x 760 l/min       Oil flow, swing     500 l/min, closed loop circuit       Working pressures     Equipment 330 bar, swing 300 bar, drive 330 bar       Swing speed     0 - 5,2 r/min       Undercarriage     14 x 2 000 mm       Heights     3,5 m to 7 m       Number of axles     5       Wheelbase     4 x 2 000 mm       Tyres     20 x 16.00 - 25       Service brakes     Drum brakes       Parking brake     Automatic wet multi-disc brakes       Drive speed     0 - 5 km/h       Cab elevator N2-6000     Vertical movement       Vertical movement     Max. operator eye level approx. 14 m, with 7 m undercarriage height       Horizontal movement     11 m from swing centre       Weight without work attachment     Depending on configuration       Depending on configuration     Approx. 230 - 250 t                                                                                                                                                                                                                                                                                                                                                                                                                                                                                                                                                                                                                                                                                                                                                                                                                                                                                                                                                                      | Туре                                         | Caterpillar C - 18 ACERT                                            |
| Displacement     18,1 l       Hydraulic system     0il flow, front equipment and drive     2 x 760 l/min       Oil flow, swing     500 l/min, closed loop circuit     Working pressures       Working pressures     Equipment 330 bar, swing 300 bar, drive 330 bar       Swing speed     0 - 5,2 r/min       Undercarriage     Heights       Heights     3,5 m to 7 m       Number of axles     5       Wheelbase     4 x 2 000 mm       Tyres     20 x 16.00 - 25       Service brakes     Drum brakes       Parking brake     Automatic wet multi-disc brakes       Drive speed     0 - 5 km/h       Cab elevator N2-6000     Vertical movement       Vertical movement     11 m from swing centre       Weight without work attachment     Depending on configuration       Depending on configuration     Approx. 230 - 250 t                                                                                                                                                                                                                                                                                                                                                                                                                                                                                                                                                                                                                                                                                                                                                                                                                                                                                                                                                                                                                                                                                       | Power                                        | 522 kW / 1 800 r/min                                                |
| Hydraulic system       Oil flow, front equipment and drive     2 x 760 l/min       Oil flow, swing     500 l/min, closed loop circuit       Working pressures     Equipment 330 bar, swing 300 bar, drive 330 bar       Swing speed     0 - 5,2 r/min       Undercarriage     1       Heights     3,5 m to 7 m       Number of axles     5       Wheelbase     4 x 2 000 mm       Tyres     20 x 16.00 - 25       Service brakes     Drum brakes       Parking brake     Automatic wet multi-disc brakes       Drive speed     0 - 5 km/h       Cab elevator N2-6000     Vertical movement       Veright without work attachment     11 m from swing centre       Weight without work attachment     Approx. 230 - 250 t       Refill capacities     Refill capacities                                                                                                                                                                                                                                                                                                                                                                                                                                                                                                                                                                                                                                                                                                                                                                                                                                                                                                                                                                                                                                                                                                                                                   | Number of cylinders                          | 6                                                                   |
| Oil flow, front equipment and drive     2 x 760 l/min       Oil flow, swing     500 l/min, closed loop circuit       Working pressures     Equipment 330 bar, swing 300 bar, drive 330 bar       Swing speed     0 - 5,2 r/min       Undercarriage     Image: Comparison of the system o | Displacement                                 | 18,1                                                                |
| Oil flow, swing     500 l/min, closed loop circuit       Working pressures     Equipment 330 bar, swing 300 bar, drive 330 bar       Swing speed     0 - 5,2 r/min       Undercarriage     1       Heights     3,5 m to 7 m       Number of axles     5       Wheelbase     4 x 2 000 mm       Tyres     20 x 16.00 - 25       Service brakes     Drum brakes       Parking brake     Automatic wet multi-disc brakes       Drive speed     0 - 5 km/h       Cab elevator N2-6000     Vertical movement       Vertical movement     Max. operator eye level approx. 14 m, with 7 m undercarriage height       Horizontal movement     11 m from swing centre       Weight without work attachment     Approx. 230 - 250 t       Refill capacities     Refill capacities                                                                                                                                                                                                                                                                                                                                                                                                                                                                                                                                                                                                                                                                                                                                                                                                                                                                                                                                                                                                                                                                                                                                                  | Hydraulic system                             |                                                                     |
| Working pressures     Equipment 330 bar, swing 300 bar, drive 330 bar       Swing speed     0 – 5,2 r/min       Undercarriage     3,5 m to 7 m       Heights     3,5 m to 7 m       Number of axles     5       Wheelbase     4 x 2 000 mm       Tyres     20 x 16.00 – 25       Service brakes     Drum brakes       Parking brake     Automatic wet multi-disc brakes       Drive speed     0 - 5 km/h       Cab elevator N2-6000       Vertical movement     Max. operator eye level approx. 14 m, with 7 m undercarriage height       Horizontal movement     11 m from swing centre       Weight without work attachment     Approx. 230 – 250 t       Refill capacities     Refill capacities                                                                                                                                                                                                                                                                                                                                                                                                                                                                                                                                                                                                                                                                                                                                                                                                                                                                                                                                                                                                                                                                                                                                                                                                                      | Oil flow, front equipment and drive          | 2 x 760 l/min                                                       |
| Swing speed     0 - 5,2 r/min       Undercarriage       Heights     3,5 m to 7 m       Number of axles     5       Wheelbase     4 x 2 000 mm       Tyres     20 x 16.00 - 25       Service brakes     Drum brakes       Parking brake     Automatic wet multi-disc brakes       Drive speed     0 - 5 km/h       Cab elevator N2-6000       Vertical movement     Max. operator eye level approx. 14 m, with 7 m undercarriage height       Horizontal movement     11 m from swing centre       Weight without work attachment     Approx. 230 - 250 t       Refill capacities     Refill capacities                                                                                                                                                                                                                                                                                                                                                                                                                                                                                                                                                                                                                                                                                                                                                                                                                                                                                                                                                                                                                                                                                                                                                                                                                                                                                                                   | Oil flow, swing                              |                                                                     |
| Undercarriage       Heights     3,5 m to 7 m       Number of axles     5       Wheelbase     4 x 2 000 mm       Tyres     20 x 16.00 - 25       Service brakes     Drum brakes       Parking brake     Automatic wet multi-disc brakes       Drive speed     0 - 5 km/h       Cab elevator N2-6000     Vertical movement       Vertical movement     Max. operator eye level approx. 14 m, with 7 m undercarriage height       Horizontal movement     11 m from swing centre       Weight without work attachment     Depending on configuration       Approx. 230 - 250 t     Refill capacities                                                                                                                                                                                                                                                                                                                                                                                                                                                                                                                                                                                                                                                                                                                                                                                                                                                                                                                                                                                                                                                                                                                                                                                                                                                                                                                        | Working pressures                            |                                                                     |
| Heights     3,5 m to 7 m       Number of axles     5       Wheelbase     4 x 2 000 mm       Tyres     20 x 16.00 - 25       Service brakes     Drum brakes       Parking brake     Automatic wet multi-disc brakes       Drive speed     0 - 5 km/h       Cab elevator N2-6000       Vertical movement     Max. operator eye level approx. 14 m, with 7 m undercarriage height       Horizontal movement     11 m from swing centre       Weight without work attachment     Depending on configuration       Approx. 230 - 250 t     Refill capacities                                                                                                                                                                                                                                                                                                                                                                                                                                                                                                                                                                                                                                                                                                                                                                                                                                                                                                                                                                                                                                                                                                                                                                                                                                                                                                                                                                  | Swing speed                                  | 0 – 5,2 r/min                                                       |
| Number of axles     5       Wheelbase     4 x 2 000 mm       Tyres     20 x 16.00 - 25       Service brakes     Drum brakes       Parking brake     Automatic wet multi-disc brakes       Drive speed     0 - 5 km/h       Cab elevator N2-6000       Vertical movement     Max. operator eye level approx. 14 m, with 7 m undercarriage height       Horizontal movement     11 m from swing centre       Weight without work attachment     Depending on configuration       Approx. 230 - 250 t     Refill capacities                                                                                                                                                                                                                                                                                                                                                                                                                                                                                                                                                                                                                                                                                                                                                                                                                                                                                                                                                                                                                                                                                                                                                                                                                                                                                                                                                                                                 | Undercarriage                                |                                                                     |
| Wheelbase     4 x 2 000 mm       Tyres     20 x 16.00 – 25       Service brakes     Drum brakes       Parking brake     Automatic wet multi-disc brakes       Drive speed     0 - 5 km/h       Cab elevator N2-6000       Vertical movement     Max. operator eye level approx. 14 m, with 7 m undercarriage height       Horizontal movement     11 m from swing centre       Weight without work attachment     Depending on configuration       Approx. 230 – 250 t     Refill capacities                                                                                                                                                                                                                                                                                                                                                                                                                                                                                                                                                                                                                                                                                                                                                                                                                                                                                                                                                                                                                                                                                                                                                                                                                                                                                                                                                                                                                             |                                              |                                                                     |
| Tyres     20 x 16.00 - 25       Service brakes     Drum brakes       Parking brake     Automatic wet multi-disc brakes       Drive speed     0 - 5 km/h       Cab elevator N2-6000       Vertical movement     Max. operator eye level approx. 14 m, with 7 m undercarriage height       Horizontal movement     11 m from swing centre       Weight without work attachment     Depending on configuration       Approx. 230 - 250 t     Refill capacities                                                                                                                                                                                                                                                                                                                                                                                                                                                                                                                                                                                                                                                                                                                                                                                                                                                                                                                                                                                                                                                                                                                                                                                                                                                                                                                                                                                                                                                              |                                              |                                                                     |
| Service brakes     Drum brakes       Parking brake     Automatic wet multi-disc brakes       Drive speed     0 - 5 km/h       Cab elevator N2-6000       Vertical movement     Max. operator eye level approx. 14 m, with 7 m undercarriage height       Horizontal movement     11 m from swing centre       Weight without work attachment     Depending on configuration       Approx. 230 – 250 t     Refill capacities                                                                                                                                                                                                                                                                                                                                                                                                                                                                                                                                                                                                                                                                                                                                                                                                                                                                                                                                                                                                                                                                                                                                                                                                                                                                                                                                                                                                                                                                                              | Wheelbase                                    |                                                                     |
| Parking brake     Automatic wet multi-disc brakes       Drive speed     0 - 5 km/h       Cab elevator N2-6000       Vertical movement       Max. operator eye level approx. 14 m, with 7 m undercarriage height       Horizontal movement     11 m from swing centre       Weight without work attachment     Depending on configuration       Approx. 230 – 250 t     Refill capacities                                                                                                                                                                                                                                                                                                                                                                                                                                                                                                                                                                                                                                                                                                                                                                                                                                                                                                                                                                                                                                                                                                                                                                                                                                                                                                                                                                                                                                                                                                                                 | 1                                            |                                                                     |
| Drive speed     0 - 5 km/h       Cab elevator N2-6000     Max. operator eye level approx. 14 m, with 7 m undercarriage height       Horizontal movement     11 m from swing centre       Weight without work attachment     Depending on configuration       Approx. 230 – 250 t     Refill capacities                                                                                                                                                                                                                                                                                                                                                                                                                                                                                                                                                                                                                                                                                                                                                                                                                                                                                                                                                                                                                                                                                                                                                                                                                                                                                                                                                                                                                                                                                                                                                                                                                   |                                              |                                                                     |
| Cab elevator N2-6000       Vertical movement     Max. operator eye level approx. 14 m, with 7 m undercarriage height       Horizontal movement     11 m from swing centre       Weight without work attachment     Depending on configuration       Approx. 230 – 250 t     Refill capacities                                                                                                                                                                                                                                                                                                                                                                                                                                                                                                                                                                                                                                                                                                                                                                                                                                                                                                                                                                                                                                                                                                                                                                                                                                                                                                                                                                                                                                                                                                                                                                                                                            | Parking brake                                |                                                                     |
| Vertical movement     Max. operator eye level approx. 14 m, with 7 m undercarriage height       Horizontal movement     11 m from swing centre       Weight without work attachment     Depending on configuration       Approx. 230 – 250 t     Refill capacities                                                                                                                                                                                                                                                                                                                                                                                                                                                                                                                                                                                                                                                                                                                                                                                                                                                                                                                                                                                                                                                                                                                                                                                                                                                                                                                                                                                                                                                                                                                                                                                                                                                       | Drive speed                                  | 0 - 5 km/h                                                          |
| Horizontal movement   11 m from swing centre     Weight without work attachment     Depending on configuration     Approx. 230 – 250 t                                                                                                                                                                                                                                                                                                                                                                                                                                                                                                                                                                                                                                                                                                                                                                                                                                                                                                                                                                                                                                                                                                                                                                                                                                                                                                                                                                                                                                                                                                                                                                                                                                                                                                                                                                                   | Cab elevator N2-6000                         |                                                                     |
| Weight without work attachment     Depending on configuration     Approx. 230 – 250 t                                                                                                                                                                                                                                                                                                                                                                                                                                                                                                                                                                                                                                                                                                                                                                                                                                                                                                                                                                                                                                                                                                                                                                                                                                                                                                                                                                                                                                                                                                                                                                                                                                                                                                                                                                                                                                    | Vertical movement                            | Max. operator eye level approx. 14 m, with 7 m undercarriage height |
| Depending on configuration Approx. 230 – 250 t<br>Refill capacities                                                                                                                                                                                                                                                                                                                                                                                                                                                                                                                                                                                                                                                                                                                                                                                                                                                                                                                                                                                                                                                                                                                                                                                                                                                                                                                                                                                                                                                                                                                                                                                                                                                                                                                                                                                                                                                      | Horizontal movement                          | 11 m from swing centre                                              |
| Depending on configuration Approx. 230 – 250 t<br>Refill capacities                                                                                                                                                                                                                                                                                                                                                                                                                                                                                                                                                                                                                                                                                                                                                                                                                                                                                                                                                                                                                                                                                                                                                                                                                                                                                                                                                                                                                                                                                                                                                                                                                                                                                                                                                                                                                                                      | Weight without work attachment               |                                                                     |
|                                                                                                                                                                                                                                                                                                                                                                                                                                                                                                                                                                                                                                                                                                                                                                                                                                                                                                                                                                                                                                                                                                                                                                                                                                                                                                                                                                                                                                                                                                                                                                                                                                                                                                                                                                                                                                                                                                                          |                                              | Approx. 230 – 250 t                                                 |
| Hydraulic oil reservoir 1 800 l                                                                                                                                                                                                                                                                                                                                                                                                                                                                                                                                                                                                                                                                                                                                                                                                                                                                                                                                                                                                                                                                                                                                                                                                                                                                                                                                                                                                                                                                                                                                                                                                                                                                                                                                                                                                                                                                                          | Refill capacities                            |                                                                     |
|                                                                                                                                                                                                                                                                                                                                                                                                                                                                                                                                                                                                                                                                                                                                                                                                                                                                                                                                                                                                                                                                                                                                                                                                                                                                                                                                                                                                                                                                                                                                                                                                                                                                                                                                                                                                                                                                                                                          | Hydraulic oil reservoir                      | 1 800                                                               |
| Fuel tank 2 000 l                                                                                                                                                                                                                                                                                                                                                                                                                                                                                                                                                                                                                                                                                                                                                                                                                                                                                                                                                                                                                                                                                                                                                                                                                                                                                                                                                                                                                                                                                                                                                                                                                                                                                                                                                                                                                                                                                                        | Fuel tank                                    | 2 000                                                               |