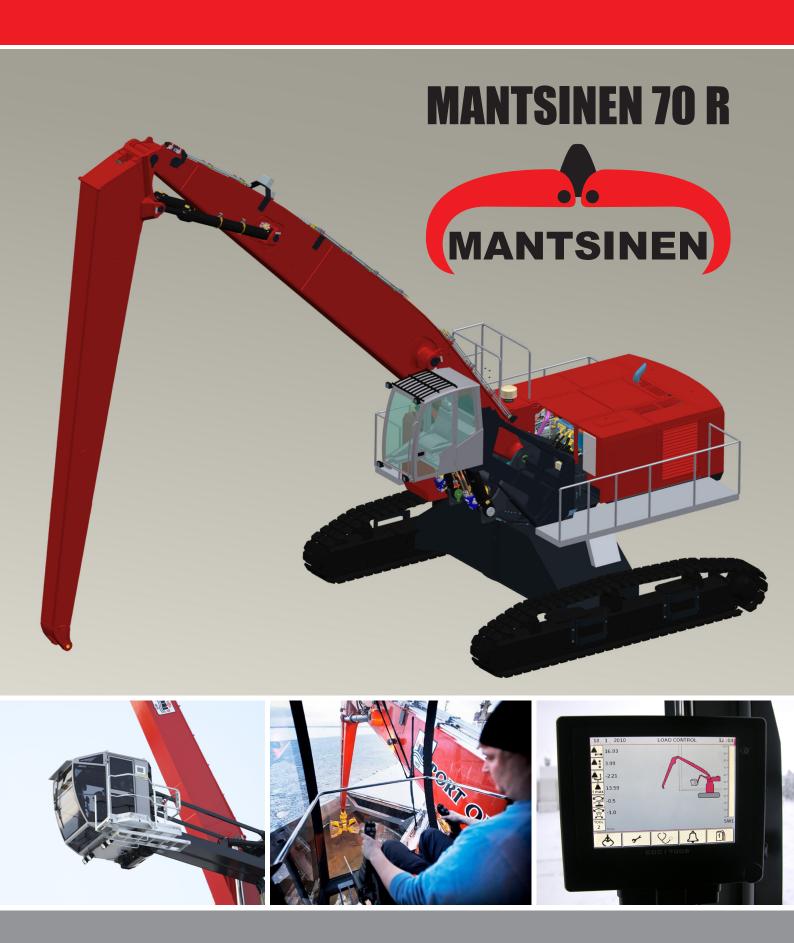

More load, less energy

### **MANTSINEN 70 R**



# More load, less energy

### Lift your efficiency to the next level with hydraulic precision

#### ENGINE

The longitudinally mounted engine is very easily accessible. The sound insulated compartment keeps engine noise at a minimum.



RADIATOR

#### SERVICE WALKWAYS

wide inside and outside service walkways provide an unprecedented access to all service points.

#### UNDERCARRIAGE

The robust undercarriage is available in different heights. In the low version, with optional retractable tracks, the machine is transportable. The high gantry version allows trucks or wagons to pass through.

#### TRACKS

The tracks are long and wide apart. The machine has an excellent stability and rated loads can always be swung 360° on firm and even groun