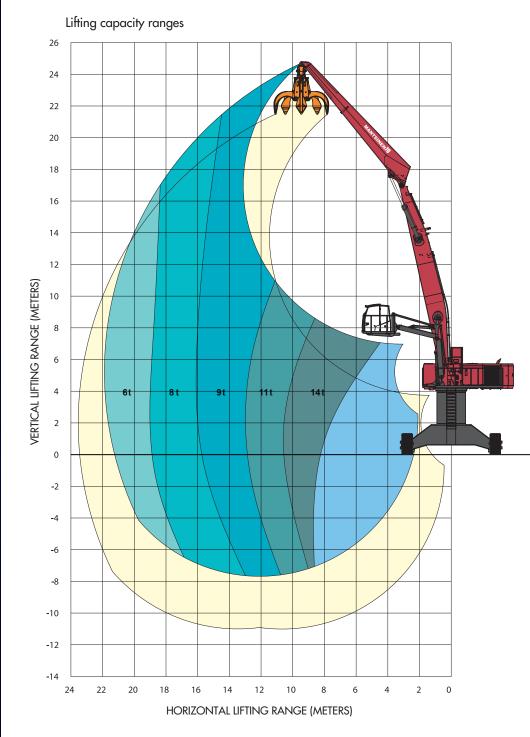

## **MANTSINEN 70 R - Technical specifications**

| Front equipment                     |                                                                      |
|-------------------------------------|----------------------------------------------------------------------|
| Max. horizontal reach               | 24 m                                                                 |
| Lifting capacity (approx.)          | 8,5 t / 16 m                                                         |
| Engine                              |                                                                      |
| Туре                                | Agco Sisu 84 CTA                                                     |
| Power                               | 262 kW / 1 800 r/min                                                 |
| Number of cylinders                 | 6                                                                    |
| Displacement                        | 8,4                                                                  |
| Hydraulic system                    |                                                                      |
| Oil flow, front equipment and drive | 2 x 420 l/min                                                        |
| Oil flow, swing                     | 320 l/min, closed loop circuit                                       |
| Working pressures                   | Equipment 330 bar, swing 270 bar, drive 330 bar                      |
| Swing speed                         | 0 – 6,7 r/min                                                        |
| Undercarriage                       |                                                                      |
| Heights                             | 1,9 m / 4 m / 6,1 m gantry                                           |
| Load carrying track length          | 5 710 mm                                                             |
| Track shoes                         | 600 or 850 mm flat shoes                                             |
| Drive speeds                        | 0 – 2,2 km/h and 0 – 3,5 km/h                                        |
| Cab elevator N1-3000                |                                                                      |
| Vertical movement                   | Max. operator eye level approx. 8 m, with 4 m undercarriage height   |
| Cab elevator N2-4000                |                                                                      |
| Vertical movement                   | Max. operator eye level approx. 8,5 m, with 4 m undercarriage height |
| Horizontal movement                 | Max. 7 m from swing centre                                           |
| Weight without work attachment      |                                                                      |
| Depending on configuration          | 80 – 90 t                                                            |
| Refill capacities                   |                                                                      |
| Hydraulic oil reservoir             | 800 l                                                                |
| Fuel tank                           | 870                                                                  |