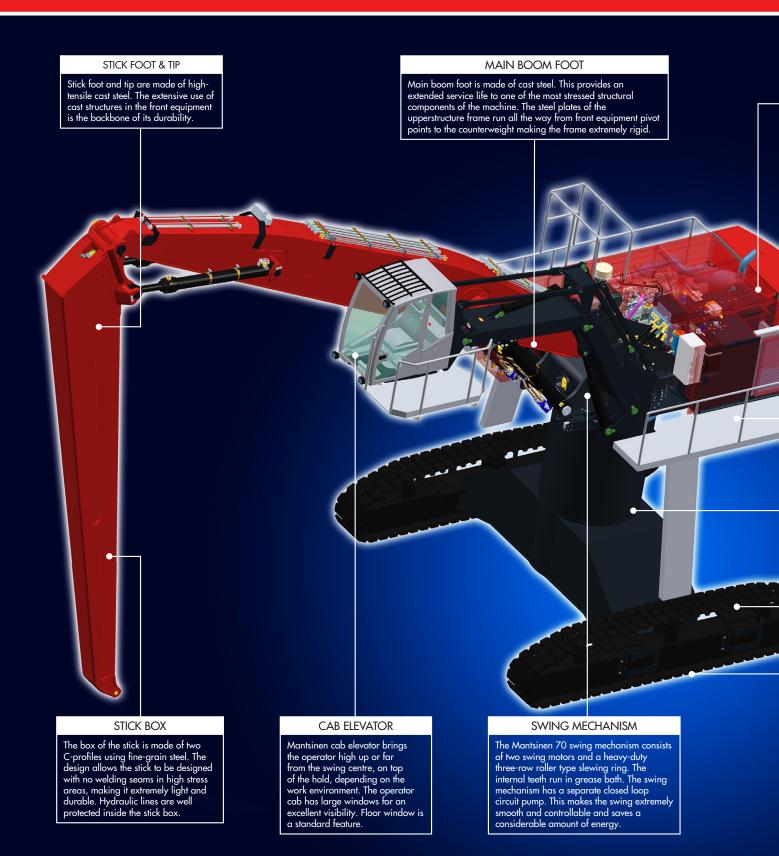

#### ENGINE

The longitudinally mounted engine is very easily accessible. The sound insulated compartment keeps engine noise at a minimum.

RADIATOR

#### SERVICE WALKWAYS

wide inside and outside service walkways provide an unprecedented access to all service points.

#### UNDERCARRIAGE

The robust undercarriage is available in different heights. In the low version, with optional retractable tracks, the machine is transportable. The high gantry version allows trucks or wagons to pass through.

#### TRACKS

The tracks are long and wide apart. The machine has an excellent stability and rated loads can always be swung 360° on firm and even ground.

#### TRACK SHOES

The Mantsinen designed flat track shoes run smoothly on gravel, asphalt and concrete surfaces.