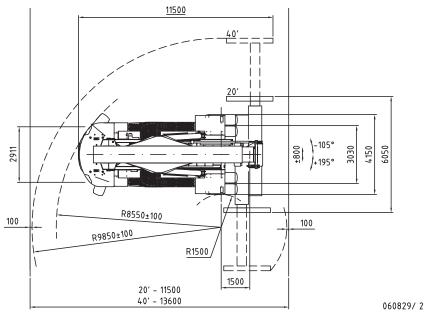

## **TECHNICAL DATA**

| Lifting data                                                   |                   |                              |
|----------------------------------------------------------------|-------------------|------------------------------|
| Lift capacity at loadcenter L1 / maximum height                | kg                | 41000 / 41000                |
| Lift capacity at loadcenter L2 / maximum height                | kg                | 27000 / 27000                |
| Lift speed, unloaded / 40 % load / at rated load               | m/s               | 0,38 / 0,35 / 0,23           |
| Lowering speed, unloaded / at rated load                       | m/s               | 0,35 / 0,40                  |
| Speeds                                                         |                   |                              |
| Speed forward, unloaded / at rated load                        | km/h              | 25 / 22,5                    |
| Speed reverse, unloaded / at rated load                        | km/h              | 25 / 22,5                    |
| Incline, driving ability / at rated load at 0 km h / 2 km h    | %                 | 25 / 20                      |
| Towing ability at rated load at 0 km h / 2 km h                | kN                | 300 / 246                    |
| Weight                                                         | +                 |                              |
| Service weight                                                 | kg                | 68500                        |
| Axle pressure front at loadcenter L1, unloaded / at rated load | kg                | 37500 / 96500                |
| Axle pressure front at loadcenter L2, unloaded / at rated load | kg                | 42000 / 88600                |
| Axle pressure rear at loadcenter L1, unloaded / at rated load  | kg                | 31000 / 13000                |
| Axle pressure rear at loadcenter L2, unloaded / at rated load  | kg                | 26500 / 6900                 |
| Axle load in driving position, front / rear                    | kg                | 88100 / 21400                |
| And load in driving position, nont/ real                       | , kg              | 00100721400                  |
| Engine (electronically controlled)                             |                   | *Cassia DI 42 544            |
| Make, type designation (*EU Stage II certified)                |                   | *Scania DI-12-54A            |
| Fuel / type of engine                                          | 1,144             | Diesel/ 4 -stroke            |
| Power ISO 3046 / at speed                                      | kW(hp) / rpm      | 243 (330) / 2100             |
| Torque ISO 3046 / at speed                                     | Nm / rpm          | 1589 / 1400                  |
| Displacement / no. of cylinders                                |                   | 12,0 / 6                     |
| Alternator, type / power                                       | W / Amp           | AC / 1820 / 65               |
| Starting battery, voltage / capacity                           | V / Ah            | 2 x 12 / 140                 |
| Fuel consumption, normal driving                               | L/h               | 15 - 18                      |
| *EU stage III requires Scania DC 12 58 A (257kW,350 hp@2100    | rpm - 1544/1200 N | I<br>m/rpm                   |
| Transmission with electronic controlled gear shift             |                   |                              |
| Gearbox, make / type designation                               |                   | Dana / TE-27000              |
| Clutch, type                                                   |                   | Torque converter             |
| Gearbox, type                                                  |                   | Powershift                   |
| No. of gears, forward / reverse                                |                   | 4/4                          |
| Drive axle, type                                               |                   | Kessler D102                 |
| Diffe date, type                                               |                   | Ressier B 102                |
| Wheels                                                         |                   | 4/2                          |
| No. of wheels, front / rear                                    | In / No           | ··=                          |
| Wheel dimensions, front / rear / ply                           | In / No           | 18.00 x 25" / PR 36          |
| Pressure, front and rear                                       | Мра               | 1,0                          |
| Steering and brake system                                      |                   |                              |
| Steering system                                                |                   | Servo assisted               |
| Driving brake system, type / affected wheels                   |                   | Wet disc brakes / Drive axle |
| Parking brake system, type / affected wheels                   |                   | Spring brake / Drive axle    |
| Volumes                                                        | 1                 |                              |
| Fuel, net                                                      | L                 | 650                          |
| Hydraulic system                                               | L                 | 850                          |
| Overload protection                                            | +                 | Electronic system            |
| 0                                                              |                   | •                            |
| Hydraulic oil pressure monitoring, machinery / attachment      | Mpa               | 24 / 15                      |