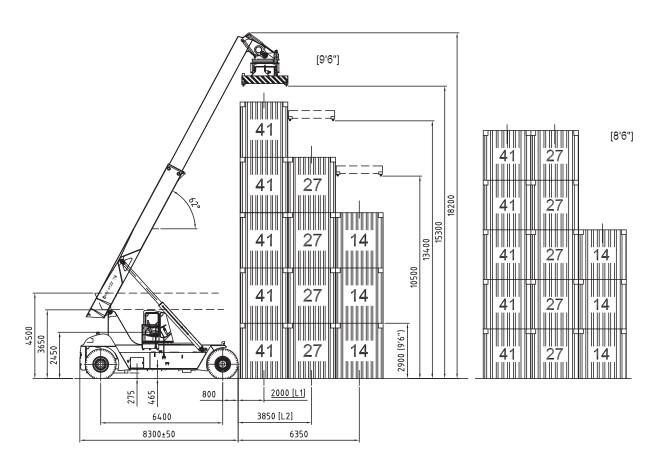

## **TECHNICAL DATA**

| Lifting data                                                   |                   |                              |
|----------------------------------------------------------------|-------------------|------------------------------|
| Lift capacity at loadcenter L1 / maximum height                | kg                | 41000 / 41000                |
| Lift capacity at loadcenter L2 / maximum height                | kg                | 27000 / 27000                |
| Lift speed, unloaded / 40 % load / at rated load               | m/s               | 0,38 / 0,35 / 0,23           |
| Lowering speed, unloaded / at rated load                       | m/s               | 0,35 / 0,40                  |
| Speeds                                                         |                   |                              |
| Speed forward, unloaded / at rated load                        | km/h              | 25 / 22,5                    |
| Speed reverse, unloaded / at rated load                        | km/h              | 25 / 22,5                    |
| Incline, driving ability / at rated load at 0 km h / 2 km h    | %                 | 25 / 20                      |
| Towing ability at rated load at 0 km h / 2 km h                | kN                | 300 / 246                    |
| Weight                                                         | +                 |                              |
| Service weight                                                 | kg                | 68500                        |
| Axle pressure front at loadcenter L1, unloaded / at rated load | kg                | 37500 / 96500                |
| Axle pressure front at loadcenter L2, unloaded / at rated load | kg                | 42000 / 88600                |
| Axle pressure rear at loadcenter L1, unloaded / at rated load  | kg                | 31000 / 13000                |
| Axle pressure rear at loadcenter L2, unloaded / at rated load  | kg                | 26500 / 6900                 |
| Axle load in driving position, front / rear                    | kg                | 88100 / 21400                |
| And load in driving position, nont/ real                       | , kg              | 00100721400                  |
| Engine (electronically controlled)                             |                   | *Cassia DI 42 544            |
| Make, type designation (*EU Stage II certified)                |                   | *Scania DI-12-54A            |
| Fuel / type of engine                                          | 1,144             | Diesel/ 4 -stroke            |
| Power ISO 3046 / at speed                                      | kW(hp) / rpm      | 243 (330) / 2100             |
| Torque ISO 3046 / at speed                                     | Nm / rpm          | 1589 / 1400                  |
| Displacement / no. of cylinders                                |                   | 12,0 / 6                     |
| Alternator, type / power                                       | W / Amp           | AC / 1820 / 65               |
| Starting battery, voltage / capacity                           | V / Ah            | 2 x 12 / 140                 |
| Fuel consumption, normal driving                               | L/h               | 15 - 18                      |
| *EU stage III requires Scania DC 12 58 A (257kW,350 hp@2100    | rpm - 1544/1200 N | I<br>m/rpm                   |
| Transmission with electronic controlled gear shift             |                   |                              |
| Gearbox, make / type designation                               |                   | Dana / TE-27000              |
| Clutch, type                                                   |                   | Torque converter             |
| Gearbox, type                                                  |                   | Powershift                   |
| No. of gears, forward / reverse                                |                   | 4/4                          |
| Drive axle, type                                               |                   | Kessler D102                 |
| Diffe date, type                                               |                   | Ressier B 102                |
| Wheels                                                         |                   | 4/2                          |
| No. of wheels, front / rear                                    | In / No           | ··=                          |
| Wheel dimensions, front / rear / ply                           | In / No           | 18.00 x 25" / PR 36          |
| Pressure, front and rear                                       | Мра               | 1,0                          |
| Steering and brake system                                      |                   |                              |
| Steering system                                                |                   | Servo assisted               |
| Driving brake system, type / affected wheels                   |                   | Wet disc brakes / Drive axle |
| Parking brake system, type / affected wheels                   |                   | Spring brake / Drive axle    |
| Volumes                                                        | 1                 |                              |
| Fuel, net                                                      | L                 | 650                          |
| Hydraulic system                                               | L                 | 850                          |
| Overload protection                                            | +                 | Electronic system            |
| 0                                                              |                   | •                            |
| Hydraulic oil pressure monitoring, machinery / attachment      | Mpa               | 24 / 15                      |