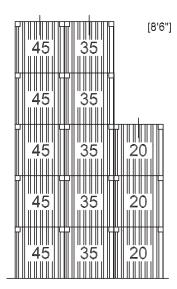

## **TECHNICAL DATA**

| Lifting data                                                   | <u> </u>          |                              |
|----------------------------------------------------------------|-------------------|------------------------------|
| Lift capacity at loadcenter L1 / maximum height                | kg                | 45000 / 45000                |
| Lift capacity at loadcenter L2 / maximum height                | kg                | 35000 / 35000                |
| Lift speed, unloaded / 40 % load / at rated load               | m/s               | 0,38 / 0,35 / 0,23           |
| Lowering speed, unloaded / at rated load                       | m/s               | 0,35 / 0,40                  |
| Lowering Speed, difficated / at rated load                     | 111/5             | 0,3370,40                    |
| Speeds                                                         |                   |                              |
| Speed forward, unloaded / at rated load                        | km/h              | 26 / 23                      |
| Speed reverse, unloaded / at rated load                        | km/h              | 26 / 23                      |
| Incline, driving ability / at rated load at 0 km h / 2 km h    | %                 | 24 / 18                      |
| Towing ability at rated load at 0 km h / 2 km h                | kN                | 260 / 214                    |
| Weight                                                         |                   |                              |
| Service weight                                                 | kg                | 79700                        |
| Axle pressure front at loadcenter L1, unloaded / at rated load | kg                | 38700 / 103400               |
| Axle pressure front at loadcenter L2, unloaded / at rated load | kg                | 43400 / 104400               |
| Axle pressure rear at loadcenter L1, unloaded / at rated load  | kg                | 41000 / 21300                |
| Axle pressure rear at loadcenter L2, unloaded / at rated load  | kg                | 36300 / 10300                |
| Axle load in driving position, front / rear                    | kg                | 94300 / 30400                |
| Engine (electronically controlled)                             |                   |                              |
| Make, type designation (*EU Stage II certified)                |                   | *Scania DI-12-54A            |
| Fuel / type of engine                                          |                   | Diesel/ 4 -stroke            |
| Power ISO 3046 / at speed                                      | kW(hp) / rpm      | 243 (330) / 2100             |
| Torque ISO 3046 / at speed                                     | Nm / rpm          | 1589 / 1400                  |
| Displacement / no. of cylinders                                | Mill / Ipill      | 12,0 / 6                     |
| Alternator, type / power                                       | W / Amp           | AC / 1820 / 65               |
| Starting battery, voltage / capacity                           | V / Ah            | 2 x 12 / 140                 |
|                                                                |                   |                              |
| Fuel consumption, normal driving                               | L/h               | 15 - 18                      |
| *EU stage III requires Scania DC 12 58 A (257kW,350 hp@2100 i  | rpm - 1544/1200 N | m/rpm                        |
| Transmission with electronic controlled gear shift             |                   |                              |
| Gearbox, make / type designation                               |                   | Dana / TE-27000              |
| Clutch, type                                                   |                   | Torque converter             |
| Gearbox, type                                                  |                   | Powershift                   |
| No. of gears, forward / reverse                                |                   | 4/4                          |
| Drive axle, type                                               |                   | Kessler D102                 |
| Wheels                                                         |                   |                              |
| No. of wheels, front / rear                                    |                   | 4/2                          |
| Wheel dimensions, front / rear / ply                           | In / No           | 18.00 x 33" / PR 36          |
| Pressure, front and rear                                       | Мра               | 1,0                          |
| Steering and brake system                                      |                   |                              |
| Steering system                                                |                   | Servo assisted               |
| Driving brake system, type / affected wheels                   |                   | Wet disc brakes / Drive axle |
| Parking brake system, type / affected wheels                   |                   | Spring brake / Drive axle    |
| Volumes                                                        |                   |                              |
| Fuel, net                                                      | L                 | 650                          |
| Hydraulic system                                               | L                 | 850                          |
| Overload protection                                            |                   | Electronic system            |
| Hydraulic oil pressure monitoring, machinery / attachment      | Мра               | 24 / 15                      |
| Noise level DIN 45635 (LM inside cab)                          | dB (A)            | 68                           |