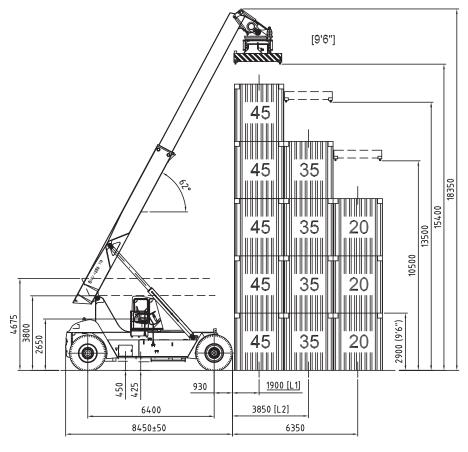

## **TECHNICAL DATA**

| Lifting data                                                   | <u> </u>          |                              |
|----------------------------------------------------------------|-------------------|------------------------------|
| Lift capacity at loadcenter L1 / maximum height                | kg                | 45000 / 45000                |
| Lift capacity at loadcenter L2 / maximum height                | kg                | 35000 / 35000                |
| Lift speed, unloaded / 40 % load / at rated load               | m/s               | 0,38 / 0,35 / 0,23           |
| Lowering speed, unloaded / at rated load                       | m/s               | 0,35 / 0,40                  |
| Lowering Speed, difficated / at rated load                     | 111/5             | 0,3370,40                    |
| Speeds                                                         |                   |                              |
| Speed forward, unloaded / at rated load                        | km/h              | 26 / 23                      |
| Speed reverse, unloaded / at rated load                        | km/h              | 26 / 23                      |
| Incline, driving ability / at rated load at 0 km h / 2 km h    | %                 | 24 / 18                      |
| Towing ability at rated load at 0 km h / 2 km h                | kN                | 260 / 214                    |
| Weight                                                         |                   |                              |
| Service weight                                                 | kg                | 79700                        |
| Axle pressure front at loadcenter L1, unloaded / at rated load | kg                | 38700 / 103400               |
| Axle pressure front at loadcenter L2, unloaded / at rated load | kg                | 43400 / 104400               |
| Axle pressure rear at loadcenter L1, unloaded / at rated load  | kg                | 41000 / 21300                |
| Axle pressure rear at loadcenter L2, unloaded / at rated load  | kg                | 36300 / 10300                |
| Axle load in driving position, front / rear                    | kg                | 94300 / 30400                |
| Engine (electronically controlled)                             |                   |                              |
| Make, type designation (*EU Stage II certified)                |                   | *Scania DI-12-54A            |
| Fuel / type of engine                                          |                   | Diesel/ 4 -stroke            |
| Power ISO 3046 / at speed                                      | kW(hp) / rpm      | 243 (330) / 2100             |
| Torque ISO 3046 / at speed                                     | Nm / rpm          | 1589 / 1400                  |
| Displacement / no. of cylinders                                | Mill / Ipill      | 12,0 / 6                     |
| Alternator, type / power                                       | W / Amp           | AC / 1820 / 65               |
| Starting battery, voltage / capacity                           | V / Ah            | 2 x 12 / 140                 |
|                                                                |                   |                              |
| Fuel consumption, normal driving                               | L/h               | 15 - 18                      |
| *EU stage III requires Scania DC 12 58 A (257kW,350 hp@2100 i  | rpm - 1544/1200 N | m/rpm                        |
| Transmission with electronic controlled gear shift             |                   |                              |
| Gearbox, make / type designation                               |                   | Dana / TE-27000              |
| Clutch, type                                                   |                   | Torque converter             |
| Gearbox, type                                                  |                   | Powershift                   |
| No. of gears, forward / reverse                                |                   | 4/4                          |
| Drive axle, type                                               |                   | Kessler D102                 |
| Wheels                                                         |                   |                              |
| No. of wheels, front / rear                                    |                   | 4/2                          |
| Wheel dimensions, front / rear / ply                           | In / No           | 18.00 x 33" / PR 36          |
| Pressure, front and rear                                       | Мра               | 1,0                          |
| Steering and brake system                                      |                   |                              |
| Steering system                                                |                   | Servo assisted               |
| Driving brake system, type / affected wheels                   |                   | Wet disc brakes / Drive axle |
| Parking brake system, type / affected wheels                   |                   | Spring brake / Drive axle    |
| Volumes                                                        |                   |                              |
| Fuel, net                                                      | L                 | 650                          |
| Hydraulic system                                               | L                 | 850                          |
| Overload protection                                            |                   | Electronic system            |
| Hydraulic oil pressure monitoring, machinery / attachment      | Мра               | 24 / 15                      |
| Noise level DIN 45635 (LM inside cab)                          | dB (A)            | 68                           |