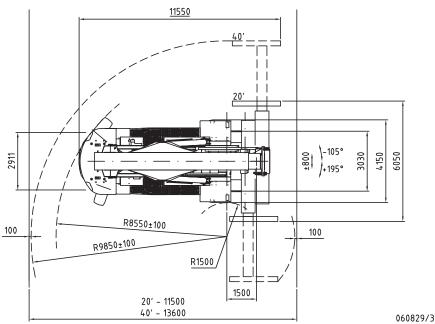

## **TECHNICAL DATA**

| Lifting data                                                   | <u> </u>          |                              |
|----------------------------------------------------------------|-------------------|------------------------------|
| Lift capacity at loadcenter L1 / maximum height                | kg                | 45000 / 45000                |
| Lift capacity at loadcenter L2 / maximum height                | kg                | 35000 / 35000                |
| Lift speed, unloaded / 40 % load / at rated load               | m/s               | 0,38 / 0,35 / 0,23           |
| Lowering speed, unloaded / at rated load                       | m/s               | 0,35 / 0,40                  |
| Lowering Speed, difficated / at rated load                     | 111/5             | 0,3370,40                    |
| Speeds                                                         |                   |                              |
| Speed forward, unloaded / at rated load                        | km/h              | 26 / 23                      |
| Speed reverse, unloaded / at rated load                        | km/h              | 26 / 23                      |
| Incline, driving ability / at rated load at 0 km h / 2 km h    | %                 | 24 / 18                      |
| Towing ability at rated load at 0 km h / 2 km h                | kN                | 260 / 214                    |
| Weight                                                         |                   |                              |
| Service weight                                                 | kg                | 79700                        |
| Axle pressure front at loadcenter L1, unloaded / at rated load | kg                | 38700 / 103400               |
| Axle pressure front at loadcenter L2, unloaded / at rated load | kg                | 43400 / 104400               |
| Axle pressure rear at loadcenter L1, unloaded / at rated load  | kg                | 41000 / 21300                |
| Axle pressure rear at loadcenter L2, unloaded / at rated load  | kg                | 36300 / 10300                |
| Axle load in driving position, front / rear                    | kg                | 94300 / 30400                |
| Engine (electronically controlled)                             |                   |                              |
| Make, type designation (*EU Stage II certified)                |                   | *Scania DI-12-54A            |
| Fuel / type of engine                                          |                   | Diesel/ 4 -stroke            |
| Power ISO 3046 / at speed                                      | kW(hp) / rpm      | 243 (330) / 2100             |
| Torque ISO 3046 / at speed                                     | Nm / rpm          | 1589 / 1400                  |
| Displacement / no. of cylinders                                | Mill / Ipill      | 12,0 / 6                     |
| Alternator, type / power                                       | W / Amp           | AC / 1820 / 65               |
| Starting battery, voltage / capacity                           | V / Ah            | 2 x 12 / 140                 |
|                                                                |                   |                              |
| Fuel consumption, normal driving                               | L/h               | 15 - 18                      |
| *EU stage III requires Scania DC 12 58 A (257kW,350 hp@2100 i  | rpm - 1544/1200 N | m/rpm                        |
| Transmission with electronic controlled gear shift             |                   |                              |
| Gearbox, make / type designation                               |                   | Dana / TE-27000              |
| Clutch, type                                                   |                   | Torque converter             |
| Gearbox, type                                                  |                   | Powershift                   |
| No. of gears, forward / reverse                                |                   | 4/4                          |
| Drive axle, type                                               |                   | Kessler D102                 |
| Wheels                                                         |                   |                              |
| No. of wheels, front / rear                                    |                   | 4/2                          |
| Wheel dimensions, front / rear / ply                           | In / No           | 18.00 x 33" / PR 36          |
| Pressure, front and rear                                       | Мра               | 1,0                          |
| Steering and brake system                                      |                   |                              |
| Steering system                                                |                   | Servo assisted               |
| Driving brake system, type / affected wheels                   |                   | Wet disc brakes / Drive axle |
| Parking brake system, type / affected wheels                   |                   | Spring brake / Drive axle    |
| Volumes                                                        |                   |                              |
| Fuel, net                                                      | L                 | 650                          |
| Hydraulic system                                               | L                 | 850                          |
| Overload protection                                            |                   | Electronic system            |
| Hydraulic oil pressure monitoring, machinery / attachment      | Мра               | 24 / 15                      |
| Noise level DIN 45635 (LM inside cab)                          | dB (A)            | 68                           |