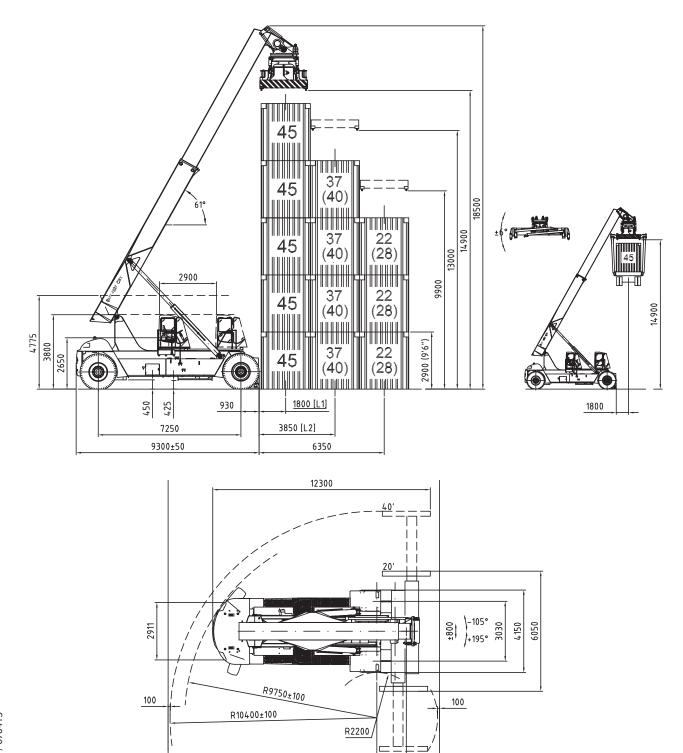

## **TECHNICAL DATA**

| Lift opposity at leadeanter I.1 / maximum height                              | ka           | 45000 / 45000                |
|-------------------------------------------------------------------------------|--------------|------------------------------|
| Lift capacity at loadcenter L1 / maximum height                               | kg           | 45000 / 45000                |
| Lift capacity at loadcenter L2 / maximum height (support legs)                | kg           | 37000 / 37000 (40000/40000)  |
| Lift capacity at loadcenter L3 / maximum height (support legs)                | kg           | 22000 / 22000 (28000/28000)  |
| Lift speed, unloaded / 40 % load / at rated load                              | m/s          | 0,38 / 0,35 / 0,23           |
| Lowering speed, unloaded / at rated load                                      | m/s          | 0,35 / 0,40                  |
| Speeds                                                                        |              |                              |
| Speed forward, unloaded / at rated load                                       | km/h         | 25 / 22,5                    |
| Speed reverse, unloaded / at rated load                                       | km/h         | 25 / 22,5                    |
| Incline, driving ability / at rated load at 0 km h / 2 km h                   | %            | 23 / 17                      |
| Towing ability at rated load at 0 km h / 2 km h                               | kN           | 260 / 214                    |
| Weight                                                                        |              |                              |
| Service weight                                                                | kg           | 89500                        |
| Axle pressure front at loadcenter L1, unloaded / at rated load                | kg           | 48000 / 110400               |
| Axle pressure front at loadcenter L2, unloaded / at rated load (support legs) | kg           | 53500 / 114800 (49900/109900 |
| Axle pressure front at loadcenter L3, unloaded / at rated load (support legs) | kg           | 60400 / 104400 (56200/107000 |
| Axle pressure rear at loadcenter L1, unloaded / at rated load                 | kg           | 41500 / 24100                |
| Axle pressure rear at loadcenter L2, unloaded / at rated load (support legs)  | kg           | 36000 / 11700 (39600/19600)  |
| Axle pressure rear at loadcenter L3, unloaded / at rated load (support legs)  | kg           | 29100 / 7100 (33300/10500)   |
| Axle load in driving position, front / rear                                   | kg           | 102400 / 32100               |
| Engine (electronically controlled)                                            |              |                              |
| Make, type designation (*EU Stage II certified)                               |              | *Scania DI-12-54A            |
| Fuel / type of engine                                                         |              | Diesel / 4 -stroke           |
| Power ISO 3046 / at speed                                                     | kW(hp) / rpm | 243 (330) / 2100             |
| Torque ISO 3046 / at speed                                                    | Nm / rpm     | 1589 / 1400                  |
| Displacement / no. of cylinders                                               |              | 12,0 / 6                     |
| Alternator, type / power                                                      | W / Amp      | AC / 1820 / 65               |
| Starting battery, voltage / capacity                                          | V / Ah       | 2 x 12 / 140                 |
| Fuel consumption, normal driving                                              | L/h          | 15 - 18                      |
| *EU stage III requires Scania DC-12-58A (257kW, 350 hp@2100 rpm               |              | /rpm                         |
| Transmission with electronic controlled gear shift                            |              |                              |
| Gearbox, make / type designation                                              |              | Dana / TE-27000              |
| Clutch, type                                                                  |              | Torque converter             |
| Gearbox, type                                                                 |              | Powershift                   |
| No. of gears, forward / reverse                                               |              | 4 / 4                        |
| Drive axle, type                                                              |              | Kessler D106                 |
| Wheels                                                                        |              |                              |
| No. of wheels, front / rear                                                   |              | 4/2                          |
| Wheel dimensions, front / rear / ply                                          | In / No      | 18.00 x 33" / PR 36          |
| Pressure, front and rear                                                      | Мра          | 1,0                          |
| Steering and brake system                                                     |              |                              |
| Steering system                                                               |              | Servo assisted               |
| Driving brake system, type / affected wheels                                  |              | Wet disc brakes / Drive axle |
| Parking brake system, type / affected wheels                                  |              | Spring brake / Drive axle    |
| Volumes                                                                       |              |                              |
| Fuel, net                                                                     | L            | 650                          |
| Hydraulic system                                                              | L            | 850                          |
| Overload protection                                                           |              | Electronic system            |
| Hydraulic oil pressure monitoring, machinery / attachment                     | Мра          | 25 / 15                      |
| Noise level DIN 45635 (LM inside cab)                                         | dB (A)       | 68                           |