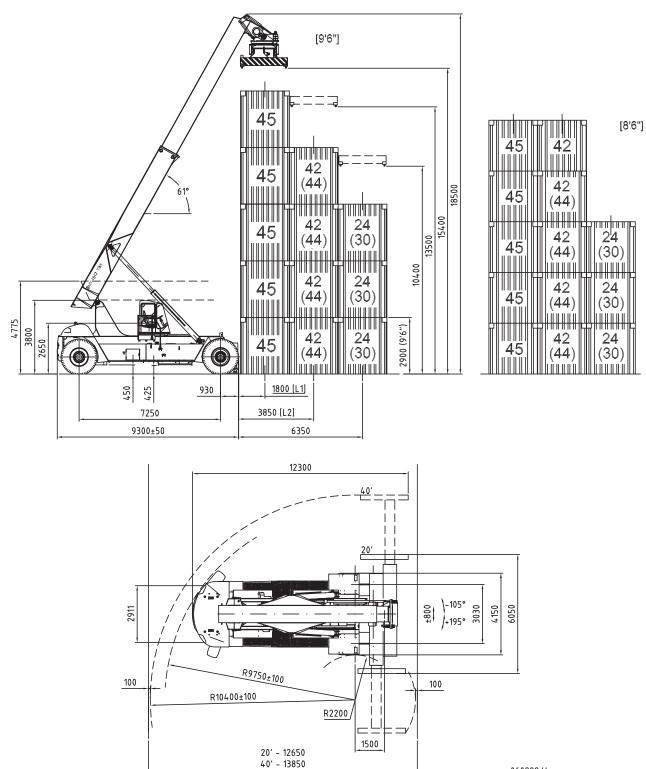

## **TECHNICAL DATA**

| Lifting data                                                              |                                       | 15000 ( 15000                 |
|---------------------------------------------------------------------------|---------------------------------------|-------------------------------|
| Lift capacity at loadcenter L1 / maximum height                           | kg                                    | 45000 / 45000                 |
| Lift capacity at loadcenter L2 / maximum height (support legs)            | kg                                    | 42000 / 42000 (44000/44000)   |
| Lift capacity at loadcenter L3 / maximum height (support legs)            | kg                                    | 24000 / 24000 (30000/30000)   |
| Lift speed, unloaded / 40 % load / at rated load                          | m/s                                   | 0,38 / 0,35 / 0,23            |
| Lowering speed, unloaded / at rated load                                  | m/s                                   | 0,35 / 0,40                   |
| Speeds                                                                    |                                       |                               |
| Speed forward, unloaded / at rated load                                   | km/h                                  | 25 / 22,5                     |
| Speed reverse, unloaded / at rated load                                   | km/h                                  | 25 / 22,5                     |
| Incline, driving ability / at rated load at 0 km h / 2 km h               | %                                     | 23 / 17                       |
| Towing ability at rated load at 0 km h / 2 km h                           | kN                                    | 260 / 214                     |
| Weight                                                                    |                                       |                               |
| Service weight                                                            | kg                                    | 83500                         |
| Axle pressure front at loadcenter L1, unloaded / at rated load            | kg                                    | 42000 / 104400                |
| Axle pressure front at loadcenter L2, unloaded / at rated load (support l | -                                     | 46400 / 116000 (43000/109000) |
| Axle pressure front at loadcenter L3, unloaded / at rated load (support l | , , , , , , , , , , , , , , , , , , , | 51900 / 99900 (48000/102400)  |
| Axle pressure rear at loadcenter L1, unloaded / at rated load             | kg                                    | 41500 / 24100                 |
| Axle pressure rear at loadcenter L2, unloaded / at rated load (support le | -                                     | 37100 / 9500 (40500/18500)    |
| Axle pressure rear at loadcenter L3, unloaded / at rated load (support le | -                                     | 31600 / 7600 (35500/11100)    |
| Axle load in driving position, front / rear                               | kg                                    | 94800 / 33700                 |
| Engine (electronically controlled)                                        |                                       |                               |
| Make, type designation (*EU Stage II certified)                           |                                       | Scania DI-12-54A              |
| Fuel / type of engine                                                     |                                       | Diesel / 4 -stroke            |
| Power ISO 3046 / at speed                                                 | kW(hp) / rpm                          | 243 (330) / 2100              |
| Torque ISO 3046 / at speed                                                | Nm / rpm                              | 1589 / 1400                   |
| Displacement / no. of cylinders                                           |                                       | 12,0 / 6                      |
| Alternator, type / power                                                  | W / Amp                               | AC / 1820 / 65                |
| Starting battery, voltage / capacity                                      | V / Ah                                | 2 x 12 / 140                  |
|                                                                           | L/h                                   | 15-18                         |
| Fuel consumption, normal driving                                          | L/II                                  | 15-16                         |
| *EU stage III requires Scania DC-12-55A (294kW, 400 hp@2100 rpm -         | 1850/1400 Nm/rpi                      | n                             |
| Transmission with electronic controlled gear shift                        |                                       |                               |
| Gearbox, make / type designation                                          |                                       | Dana / TE-27000               |
| Clutch, type                                                              |                                       | Torque converter              |
| Gearbox, type                                                             |                                       | Powershift                    |
| No. of gears, forward / reverse                                           |                                       | 4 / 4                         |
| Drive axle, type                                                          |                                       | Kessler D106                  |
| Wheels                                                                    |                                       |                               |
| No. of wheels, front / rear                                               |                                       | 4 / 2                         |
| Wheel dimensions, front / rear / ply                                      | In / No                               | 18.00 x 33" / PR 36           |
| Pressure, front and rear                                                  | Мра                                   | 1,0                           |
| Steering and brake system                                                 |                                       |                               |
| Steering system                                                           |                                       | Servo assisted                |
| Driving brake system, type / affected wheels                              |                                       | Wet disc brakes / Drive axle  |
| Parking brake system, type / affected wheels                              |                                       | Spring brake / Drive axle     |
| Volumes                                                                   |                                       |                               |
| Fuel, net                                                                 | L                                     | 650                           |
| Hydraulic system                                                          | L                                     | 850                           |
|                                                                           |                                       |                               |
| Overload protection                                                       |                                       | Electronic system             |
| Overload protection<br>Hydraulic oil pressure, machinery / attachment     | Мра                                   | 25 / 15                       |