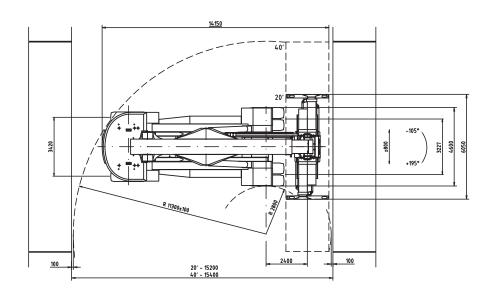

## **TECHNICAL DATA**

| Lifting data Lift capacity at loadcenter L1 / maximum height (support legs) Lift capacity at loadcenter L2 / maximum height (support legs) Lift capacity at loadcenter L3 / maximum height (support legs) Lift speed, unloaded / 40 % load / at rated load Lowering speed, unloaded / at rated load                                                                                                                                                                                                    | kg<br>kg<br>kg<br>m/s<br>m/s                           | 45000 / 45000<br>45000 / 45000<br>37000 / 37000 (45000/45000)<br>0,35 / 0,33 / 0,17<br>0,25 / 0,35                                           |
|--------------------------------------------------------------------------------------------------------------------------------------------------------------------------------------------------------------------------------------------------------------------------------------------------------------------------------------------------------------------------------------------------------------------------------------------------------------------------------------------------------|--------------------------------------------------------|----------------------------------------------------------------------------------------------------------------------------------------------|
| Speeds Speed forward, unloaded / at rated load Speed reverse, unloaded / at rated load Incline, driving ability / at rated load at 0 km h / 2 km h Towing ability at rated load at 0 km h / 2 km h                                                                                                                                                                                                                                                                                                     | km/h<br>km/h<br>%<br>kN                                | 25 / 20<br>25 / 20<br>22 / 16<br>356 / 275                                                                                                   |
| Weight Service weight Axle pressure front at loadcenter L1, unloaded / at rated load (support legs) Axle pressure front at loadcenter L2, unloaded / at rated load (support legs) Axle pressure front at loadcenter L3, unloaded / at rated load (support legs) Axle pressure rear at loadcenter L1, unloaded / at rated load (support legs) Axle pressure rear at loadcenter L2, unloaded / at rated load (support legs) Axle pressure rear at loadcenter L3, unloaded / at rated load (support legs) | kg<br>kg<br>kg<br>kg<br>kg<br>kg                       | 107000<br>51000 / 114600<br>54600 / 127200<br>60300 / 131600 (56400/135000)<br>56000 / 37400<br>52400 / 24800<br>46700 / 12400 (50600/17000) |
| Engine (electronically controlled)  Make, type designation (*EU Stage II certified)  Fuel / type of engine  Power ISO 3046 / at speed  Torque ISO 3046 / at speed  Displacement / no. of cylinders  Alternator, type / power  Starting battery, voltage / capacity  Fuel consumption, normal driving                                                                                                                                                                                                   | kW(hp) / rpm<br>Nm / rpm<br>W / Amp<br>V / Ah<br>L / h | Scania DI-12-56A<br>Diesel/ 4 -stroke<br>280 (381) / 2100<br>1937 / 1400<br>12,0 / 6<br>AC / 1820 / 65<br>2 x 12 / 140<br>19-22              |
| *EU stage III requires Scania DC-12-58A (257kW,350 hp@2100 rpm - 1544/120  Transmission with electronic controlled gear shift  Gearbox, make / type designation  Clutch, type  Gearbox, type  No. of gears, forward / reverse  Drive axle, type                                                                                                                                                                                                                                                        | Nilvipiii                                              | Dana / TE-32000<br>Torque converter<br>Powershift<br>4 / 4<br>Kessler D111                                                                   |
| Wheels  No. of wheels, front / rear  Wheel dimensions, front / rear / ply  Pressure, front and rear                                                                                                                                                                                                                                                                                                                                                                                                    | Ins / No<br>Mpa                                        | 4 / 2<br>21.00x35" / PR 40<br>1,0                                                                                                            |
| Steering and brake system Steering system Driving brake system, type / affected wheels Parking brake system, type / affected wheels                                                                                                                                                                                                                                                                                                                                                                    |                                                        | Servo assisted<br>Wet disc brakes / Drive axle<br>Spring brake / Drive axle                                                                  |
| Volumes Fuel, net Hydraulic system                                                                                                                                                                                                                                                                                                                                                                                                                                                                     | L<br>L                                                 | 700<br>950                                                                                                                                   |
| Overload protection Hydraulic oil pressure monitoring, machinery / attachment Noise level DIN 45635 (LM inside cab)                                                                                                                                                                                                                                                                                                                                                                                    | Mpa<br>dB (A)                                          | Electronic system<br>24 / 15<br>68                                                                                                           |