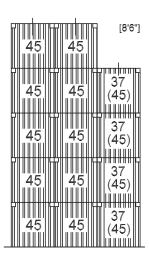

## **TECHNICAL DATA**

| Lifting data Lift capacity at loadcenter L1 / maximum height (support legs) Lift capacity at loadcenter L2 / maximum height (support legs) Lift capacity at loadcenter L3 / maximum height (support legs) Lift speed, unloaded / 40 % load / at rated load Lowering speed, unloaded / at rated load                                                                                                                                                                                                    | kg<br>kg<br>kg<br>m/s<br>m/s                           | 45000 / 45000<br>45000 / 45000<br>37000 / 37000 (45000/45000)<br>0,35 / 0,33 / 0,17<br>0,25 / 0,35                                           |
|--------------------------------------------------------------------------------------------------------------------------------------------------------------------------------------------------------------------------------------------------------------------------------------------------------------------------------------------------------------------------------------------------------------------------------------------------------------------------------------------------------|--------------------------------------------------------|----------------------------------------------------------------------------------------------------------------------------------------------|
| Speeds Speed forward, unloaded / at rated load Speed reverse, unloaded / at rated load Incline, driving ability / at rated load at 0 km h / 2 km h Towing ability at rated load at 0 km h / 2 km h                                                                                                                                                                                                                                                                                                     | km/h<br>km/h<br>%<br>kN                                | 25 / 20<br>25 / 20<br>22 / 16<br>356 / 275                                                                                                   |
| Weight Service weight Axle pressure front at loadcenter L1, unloaded / at rated load (support legs) Axle pressure front at loadcenter L2, unloaded / at rated load (support legs) Axle pressure front at loadcenter L3, unloaded / at rated load (support legs) Axle pressure rear at loadcenter L1, unloaded / at rated load (support legs) Axle pressure rear at loadcenter L2, unloaded / at rated load (support legs) Axle pressure rear at loadcenter L3, unloaded / at rated load (support legs) | kg<br>kg<br>kg<br>kg<br>kg<br>kg                       | 107000<br>51000 / 114600<br>54600 / 127200<br>60300 / 131600 (56400/135000)<br>56000 / 37400<br>52400 / 24800<br>46700 / 12400 (50600/17000) |
| Engine (electronically controlled)  Make, type designation (*EU Stage II certified)  Fuel / type of engine  Power ISO 3046 / at speed  Torque ISO 3046 / at speed  Displacement / no. of cylinders  Alternator, type / power  Starting battery, voltage / capacity  Fuel consumption, normal driving                                                                                                                                                                                                   | kW(hp) / rpm<br>Nm / rpm<br>W / Amp<br>V / Ah<br>L / h | Scania DI-12-56A<br>Diesel/ 4 -stroke<br>280 (381) / 2100<br>1937 / 1400<br>12,0 / 6<br>AC / 1820 / 65<br>2 x 12 / 140<br>19-22              |
| *EU stage III requires Scania DC-12-58A (257kW,350 hp@2100 rpm - 1544/120  Transmission with electronic controlled gear shift  Gearbox, make / type designation  Clutch, type  Gearbox, type  No. of gears, forward / reverse  Drive axle, type                                                                                                                                                                                                                                                        | Nilvipiii                                              | Dana / TE-32000<br>Torque converter<br>Powershift<br>4 / 4<br>Kessler D111                                                                   |
| Wheels  No. of wheels, front / rear  Wheel dimensions, front / rear / ply  Pressure, front and rear                                                                                                                                                                                                                                                                                                                                                                                                    | Ins / No<br>Mpa                                        | 4 / 2<br>21.00x35" / PR 40<br>1,0                                                                                                            |
| Steering and brake system Steering system Driving brake system, type / affected wheels Parking brake system, type / affected wheels                                                                                                                                                                                                                                                                                                                                                                    |                                                        | Servo assisted<br>Wet disc brakes / Drive axle<br>Spring brake / Drive axle                                                                  |
| Volumes Fuel, net Hydraulic system                                                                                                                                                                                                                                                                                                                                                                                                                                                                     | L<br>L                                                 | 700<br>950                                                                                                                                   |
| Overload protection Hydraulic oil pressure monitoring, machinery / attachment Noise level DIN 45635 (LM inside cab)                                                                                                                                                                                                                                                                                                                                                                                    | Mpa<br>dB (A)                                          | Electronic system<br>24 / 15<br>68                                                                                                           |